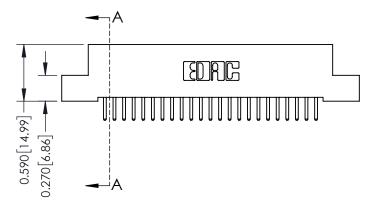

## 0.240 [6.10] Point of Contact 0.410[10.41] **SECTION A-A**

342 ENG MASTER DATE: OCT. 06/09 J.LEE NTS SHEET 1 OF 3

342 Assembly

THIS IS A C.A.D. GENERATED DRAWING DO NOT MAKE MANUAL REVISIONS TO MASTER. ISSUE NUMBER

ORIGINAL

1

| 342 / 392 Series Card Edge Connector<br>Contact Bend Detail |                                                                                                                                     | ACAD REFERENCE NO. 342 ENG MASTER |             |          |          |
|-------------------------------------------------------------|-------------------------------------------------------------------------------------------------------------------------------------|-----------------------------------|-------------|----------|----------|
|                                                             |                                                                                                                                     | DRAWN:                            | J.LEE       | DATE: OC | T. 06/09 |
|                                                             |                                                                                                                                     | CHECKED:                          |             | DATE:    |          |
| EDAC INC                                                    | ARE THE PROPERTY OF EDAC INC.,AND — SHALL NOT BE REPRODUCED,OR COPIED OR USED AS THE BASIS FOR THE MANUFACTURE OR SALE OF APPARATUS | SCALE:                            | NTS         | SHEET :  | 2 OF 3   |
| TORONTO, ONTARIO                                            |                                                                                                                                     | DRAWING                           | NUMBER      |          | ISSUE    |
| YOUR CONNECTION TO QUALITY & SERVICE                        |                                                                                                                                     | 3                                 | 42 Assembly |          | 1        |