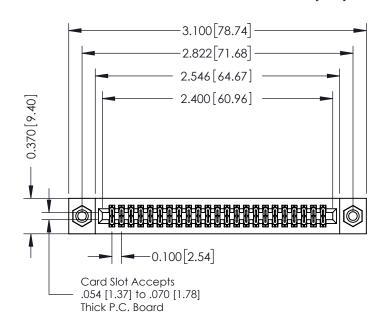

## **See Accompanying Pages for:**

- **Contact Bend Details**
- **Mounting Options**

| 342 / 392 Card Edge Connector |
|-------------------------------|
| Part Number: 342-046-520-208  |

YOUR CONNECTION TO QUALITY & SERVICE

342 ENG MASTER DATE: OCT. 06/09 J.LEE NTS SHEET 1 OF 3

342 Assembly

THIS IS A C.A.D. GENERATED DRAWING DO NOT MAKE MANUAL REVISIONS TO MASTER. ISSUE NUMBER

ORIGINAL

1

| 342 / 392 Series Card Edge Connector<br>Contact Bend Detail |                                                                                                                                     | ACAD REFERENCE NO. 342 ENG MASTER |             |          |          |
|-------------------------------------------------------------|-------------------------------------------------------------------------------------------------------------------------------------|-----------------------------------|-------------|----------|----------|
|                                                             |                                                                                                                                     | DRAWN:                            | J.LEE       | DATE: OC | T. 06/09 |
|                                                             |                                                                                                                                     | CHECKED:                          |             | DATE:    |          |
| EDAC INC                                                    | ARE THE PROPERTY OF EDAC INC.,AND — SHALL NOT BE REPRODUCED,OR COPIED OR USED AS THE BASIS FOR THE MANUFACTURE OR SALE OF APPARATUS | SCALE:                            | NTS         | SHEET :  | 2 OF 3   |
| TORONTO, ONTARIO                                            |                                                                                                                                     | DRAWING                           | NUMBER      |          | ISSUE    |
| YOUR CONNECTION TO QUALITY & SERVICE                        |                                                                                                                                     | 3                                 | 42 Assembly |          | 1        |