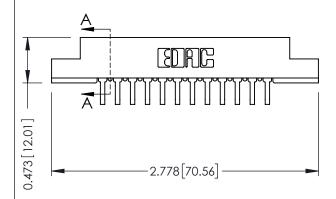

## SECTION A-A

307 / 357 Card Edge Connector Part Number: 307-012-459-107

**EDAC INC** TORONTO, ONTARIO CANADA

THESE DRAWINGS AND SPECIFICATIONS ARE THE PROPERTY OF EDAC INC.,AND SHALL NOT BE REPRODUCED,OR COPIED OR USED AS THE BASIS FOR THE MANUFACTURE OR SALE OF APPARATUS WITHOUT WRITTEN PERMISSION.