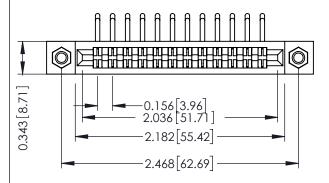

**Contact Detail** 

90 Degree Bend (Code 422 and 440 Contacts) .156 [3.96] Contact Spacing x .200 [5.08] Row Spacing

THIS IS A C.A.D. GENERATED DRAWING DO NOT MAKE MANUAL REVISIONS TO MASTER.

ISSUE NUMBER