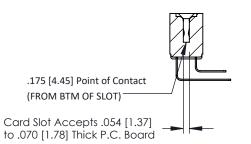

**Contact Detail** 

90 Degree Bend (Code 422 and 440 Contacts) .156 [3.96] Contact Spacing x .200 [5.08] Row Spacing

THIS IS A C.A.D. GENERATED DRAWING DO NOT MAKE MANUAL REVISIONS TO MASTER.

ISSUE NUMBER