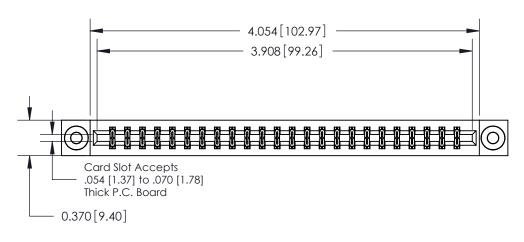

**Mounting Option Contact Detail** 

03-.116 (2.95) I.D. Floating Eyelets

555-Extender Board Bend (Code 500 Contacts)

.156 [3.96] Contact Spacing x .200 [5.08] Row Spacing

THIS IS A C.A.D. GENERATED DRAWING DO NOT MAKE MANUAL REVISIONS TO MASTER.

ISSUE NUMBER

ORIGINAL

**See Accompanying Pages for: Contact Bend Details** 

837/887 Series High Temp Card Edge Connector Part Number: 887-048-555-203

YOUR CONNECTION TO QUALITY & SERVICE

**EDAC INC** TORONTO, ONTARIO CANADA