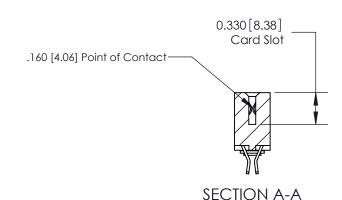

**Mounting Option Contact Detail** 

03-.116 (2.95) I.D. Floating Eyelets

555-Extender Board Bend (Code 500 Contacts)

.156 [3.96] Contact Spacing x .200 [5.08] Row Spacing

THIS IS A C.A.D. GENERATED DRAWING DO NOT MAKE MANUAL REVISIONS TO MASTER.

ISSUE NUMBER

ORIGINAL

**See Accompanying Pages for: Contact Bend Details** 

837/887 Series High Temp Card Edge Connector Part Number: 887-048-555-203

YOUR CONNECTION TO QUALITY & SERVICE

**EDAC INC** TORONTO, ONTARIO CANADA