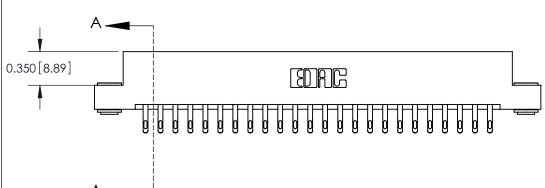

**Mounting Option Contact Detail** 

03-.116 (2.95) I.D. Floating Eyelets

555-Extender Board Bend (Code 500 Contacts)

.156 [3.96] Contact Spacing x .200 [5.08] Row Spacing

THIS IS A C.A.D. GENERATED DRAWING DO NOT MAKE MANUAL REVISIONS TO MASTER.

ISSUE NUMBER

ORIGINAL

**See Accompanying Pages for: Contact Bend Details** 

837/887 Series High Temp Card Edge Connector Part Number: 887-048-555-203

YOUR CONNECTION TO QUALITY & SERVICE

**EDAC INC** TORONTO, ONTARIO CANADA