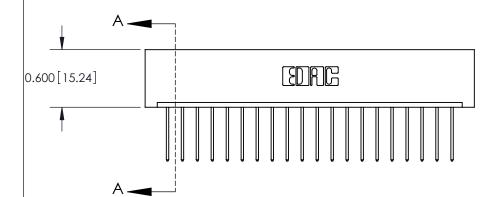

## **Contact Detail**

540-Wire Wrap .025 Sq.(0.64 Sq.) - Tail LG=.560(14.22) .156 [3.96] Contact Spacing x .200 [5.08] Row Spacing

> 3.430[87.12] -3.284[83.41] -Card Slot Accepts .054 [1.37] to .070 [1.78] Thick P.C. Board 0.370 [9.40]

THIS IS A C.A.D. GENERATED DRAWING DO NOT MAKE MANUAL REVISIONS TO MASTER.

ISSUE NUMBER ORIGINAL

**See Accompanying Pages for:** 

**Contact Bend Details** 

837/887 Series High Temp Card Edge Connector Part Number: 887-020-540-101