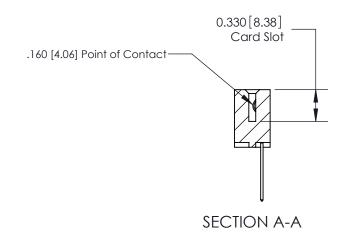

## **Contact Detail**

540-Wire Wrap .025 Sq.(0.64 Sq.) - Tail LG=.560(14.22) .156 [3.96] Contact Spacing x .200 [5.08] Row Spacing

> 3.430[87.12] -3.284[83.41] -Card Slot Accepts .054 [1.37] to .070 [1.78] Thick P.C. Board 0.370 [9.40]

ISSUE NUMBER

ORIGINAL

1

|                     | 837/887 Series High Temp Card Edge Connector |                                                                                           | ACAD REFERENCE | NO. 837 EN       | 837 ENG MASTER |  |
|---------------------|----------------------------------------------|-------------------------------------------------------------------------------------------|----------------|------------------|----------------|--|
| Contact Bend Detail |                                              | DRAWN: J.LEE                                                                              | DATE: OC       | DATE: OCT. 06/09 |                |  |
|                     | Confact Bend Defail                          |                                                                                           | CHECKED:       | DATE:            |                |  |
|                     | EDAC INC THESE DRAW                          | THESE DRAWINGS AND SPECIFICATIONS                                                         | SCALE: NTS     | SHEET            | 2 <b>OF</b> 2  |  |
|                     | TORONTO, ONTARIO                             | ARE THE PROPERTY OF EDAC INC.,AND SHALL NOT BE REPRODUCED,OR COPIED                       | DRAWING NUMBER |                  | ISSUE          |  |
|                     | YOUR CONNECTION TO QUALITY & SERVICE         | OR USED AS THE BASIS FOR THE MANUFACTURE OR SALE OF APPARATUS WITHOUT WRITTEN PERMISSION. | 837 Assembly   |                  | 1              |  |