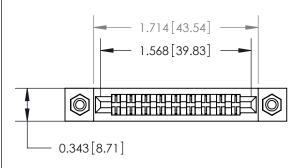

## **Contact Detail**

Extender Board Bend (Code 522 Contacts)

.156 [3.96] Contact Spacing x .200 [5.08] Row Spacing

**See Accompanying Page for:** 

**Contact Bend Details** 

**SECTION A-A** 

.095 [2.41] Point of Contact (Measured from bottom of Card Slot)

Card Slot Accepts .054 [1.37] to .070 [1.78] Thick P.C. Board

| 807/857 Series High Temp Card Edge Connector |
|----------------------------------------------|
| Part Number: 857-018-560-208                 |