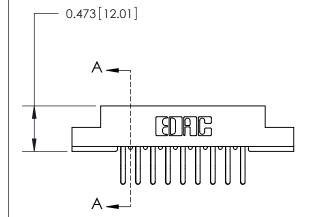

## **Mounting Option**

#4-40 Unified Threaded Inserts

## **Contact Detail**

Extender Board Bend (Code 522 Contacts)

.156 [3.96] Contact Spacing x .200 [5.08] Row Spacing





**See Accompanying Page for:** 

**Contact Bend Details** 



**SECTION A-A** 

.095 [2.41] Point of Contact (Measured from bottom of Card Slot)

Card Slot Accepts .054 [1.37] to .070 [1.78] Thick P.C. Board

| 807/857 Series High Temp Card Edge Connector |
|----------------------------------------------|
| Part Number: 857-018-560-208                 |

YOUR CONNECTION TO QUALITY & SERVICE

807 ENG MASTER J.LEE DATE: AUG. 11/09 SHEET 1 OF 2 NTS

807 Assembly