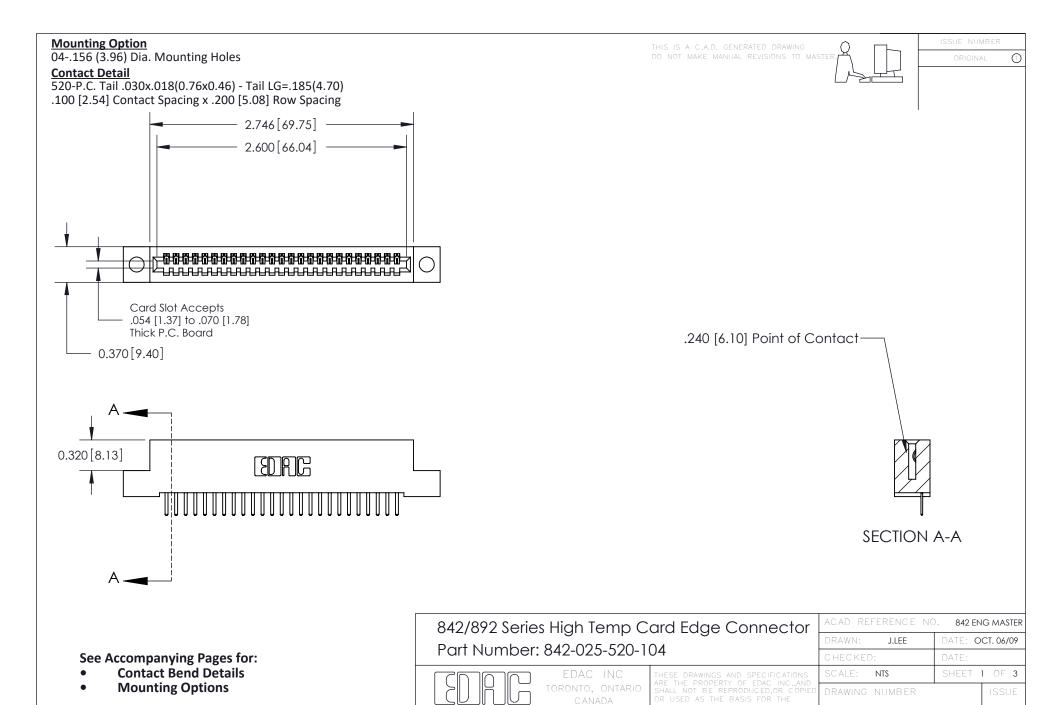

YOUR CONNECTION TO QUALITY & SERVICE

842 Assembly

THIS IS A C.A.D. GENERATED DRAWING DO NOT MAKE MANUAL REVISIONS TO MASTER

ORIGINAL (1)



| 842/892 Series High Temp Card Edge Connector<br>Contact Bend Detail |                                                                                                 | ACAD REFERENCE NO. 842 ENG MASTER |             |                  |        |
|---------------------------------------------------------------------|-------------------------------------------------------------------------------------------------|-----------------------------------|-------------|------------------|--------|
|                                                                     |