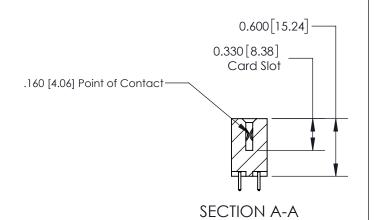

## **Contact Detail**

521-P.C. Tail .025 Sq.(0.64 Sq.) - Tail LG=.150(3.81) .156 [3.96] Contact Spacing x .200 [5.08] Row Spacing

-3.246 [82.45] -2.936 74.57 2.650[67.31] -2.504 [63.60] Card Slot Accepts .054 [1.37] to .070 [1.78] Thick P.C. Board 0.370 [9.40]