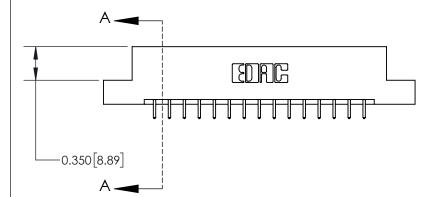

**Mounting Option** 

02-.128 (3.25) Dia. Mounting Holes

## **Contact Detail**

521-P.C. Tail .025 Sq.(0.64 Sq.) - Tail LG=.150(3.81) .156 [3.96] Contact Spacing x .200 [5.08] Row Spacing

-3.246 [82.45] -2.936 74.57 2.650[67.31] -2.504 [63.60] Card Slot Accepts .054 [1.37] to .070 [1.78] Thick P.C. Board 0.370 [9.40]