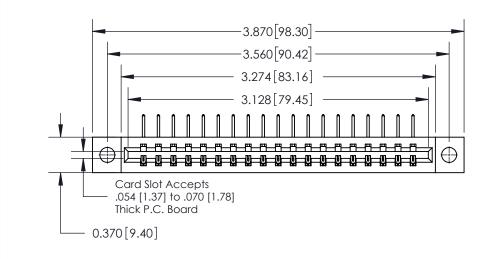

**Mounting Option** 

04-.156 (3.96) Dia. Mounting Holes

**See Accompanying Page for:** 

**Contact Bend Details** 

837/887 Series High Temp Card Edge Connector Part Number: 837-019-558-104

YOUR CONNECTION TO QUALITY & SERVICE

**EDAC INC** TORONTO, ONTARIO CANADA