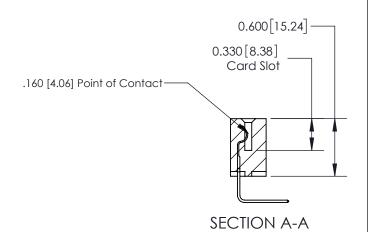

## **Contact Detail**

558-90 Degree Bend (Code 541 Contacts)

.156 [3.96] Contact Spacing x .200 [5.08] Row Spacing

THIS IS A C.A.D. GENERATED DRAWING DO NOT MAKE MANUAL REVISIONS TO MASTER.

ISSUE NUMBER

ORIGINAL

ISSUE NUMBER

ORIGINAL

1

| 837/887 Series High Temp Card Edge Connector<br>Contact Bend Detail |                                                              | ACAD REFERENCE NO. | 837 ENG MASTER   |               |
|---------------------------------------------------------------------|--------------------------------------------------------------|--------------------|------------------|---------------|
|                                                                     |                                                              | DRAWN: J.LEE       | DATE: OCT. 06/09 |               |
|                                                                     |                                                              | CHECKED:           | DATE:            |               |
| EDAC INC                                                            | ARE THE PROPERTY OF EDACING AND                              | SCALE: NTS         | SHEET            | 2 <b>OF</b> 2 |
| TORONTO, ONTARIO CANADA                                             |                                                              | DRAWING NUMBER     | •                | ISSUE         |
| YOUR CONNECTION TO QUALITY & SERVICE                                | MANUFACTURE OR SALE OF APPARATUS WITHOUT WRITTEN PERMISSION. | 837 Assembly       |                  | 1             |