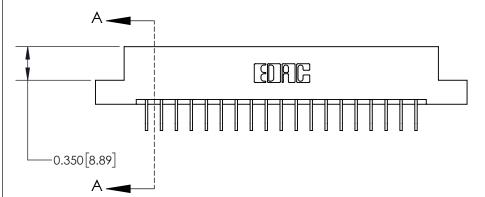

## **Contact Detail**

558-90 Degree Bend (Code 541 Contacts)

.156 [3.96] Contact Spacing x .200 [5.08] Row Spacing

THIS IS A C.A.D. GENERATED DRAWING DO NOT MAKE MANUAL REVISIONS TO MASTER.

ISSUE NUMBER

ORIGINAL

**See Accompanying Page for:** 

**Contact Bend Details** 

837/887 Series High Temp Card Edge Connector Part Number: 837-019-558-104

YOUR CONNECTION TO QUALITY & SERVICE

**EDAC INC** TORONTO, ONTARIO CANADA