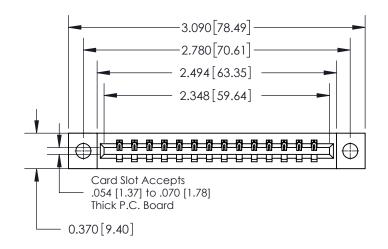

**Mounting Option** 

04-.156 (3.96) Dia. Mounting Holes

ISSUE NUMBER

ORIGINAL

837/887 Series High Temp Card Edge Connector Part Number: 837-014-500-604

YOUR CONNECTION TO QUALITY & SERVICE

**EDAC INC** TORONTO, ONTARIO CANADA

THESE DRAWINGS AND SPECIFICATIONS ARE THE PROPERTY OF EDAC INC.,AND SHALL NOT BE REPRODUCED, OR COPIED OR USED AS THE BASIS FOR THE MANUFACTURE OR SALE OF APPARATUS WITHOUT WRITTEN PERMISSION.

| ACAD REFERENCE NO. | 837 ENG MASTER   |  |  |
|--------------------|------------------|--|--|
| DRAWN: J.LEE       | DATE: OCT. 06/09 |  |  |
| CHECKED:           | DATE:            |  |  |
| SCALE: NTS         | SHEET 1 OF 2     |  |  |
| DRAWING NUMBER     | ISSUE            |  |  |
| 837 Assembly       | 1                |  |  |