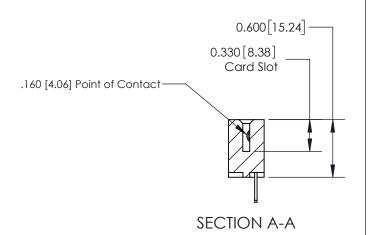

**See Accompanying Page for:** 

**Contact Bend Details** 

ISSUE NUMBER

ORIGINAL

1

| 837/887 Series High Temp Card Edge Connector<br>Contact Bend Detail                                                         |                                   | ACAD REFERENCE NO. | 837 ENG MASTER   |               |
|-----------------------------------------------------------------------------------------------------------------------------|-----------------------------------|--------------------|------------------|---------------|
|                                                                                                                             |                                   | DRAWN: J.LEE       | DATE: OCT. 06/09 |               |
|                                                                                                                             |                                   | CHECKED:           | DATE:            |               |
| TORONTO, ONTARIO  ARE THE PROPERTY OF EDAC INC. AND SHALL NOT BE REPRODUCED, OR COPIE OF ANDAL OR USED AS THE BASIS FOR THE | THESE DRAWINGS AND SPECIFICATIONS | SCALE: NTS         | SHEET            | 2 <b>OF</b> 2 |
|                                                                                                                             | SHALL NOT BE REPRODUCED,OR COPIED | DRAWING NUMBER     | •                | ISSUE         |
|                                                                                                                             | MANUFACTURE OR SALE OF APPARATUS  | 837 Assembly       |                  | 1             |