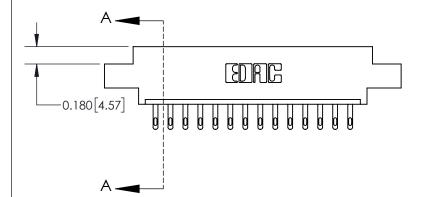

## **Contact Detail**

500-Wire Hole .050x.025(1.27x0.64) - Tail LG=.260(6.60) .156 [3.96] Contact Spacing x .200 [5.08] Row Spacing

THIS IS A C.A.D. GENERATED DRAWING DO NOT MAKE MANUAL REVISIONS TO MASTER.

ISSUE NUMBER

ORIGINAL

837/887 Series High Temp Card Edge Connector Part Number: 837-014-500-604

YOUR CONNECTION TO QUALITY & SERVICE

**EDAC INC** TORONTO, ONTARIO CANADA

THESE DRAWINGS AND SPECIFICATIONS ARE THE PROPERTY OF EDAC INC.,AND SHALL NOT BE REPRODUCED, OR COPIED OR USED AS THE BASIS FOR THE MANUFACTURE OR SALE OF APPARATUS WITHOUT WRITTEN PERMISSION.