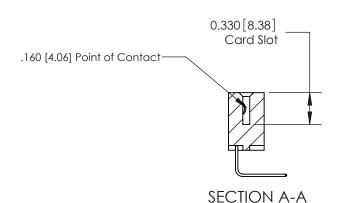

## **Contact Detail**

558-90 Degree Bend (Code 541 Contacts)

.156 [3.96] Contact Spacing x .200 [5.08] Row Spacing

**See Accompanying Page for: Contact Bend Details** 

DO NOT MAKE MANUAL REVISIONS TO MASTER.