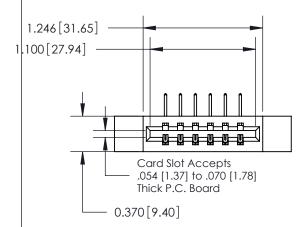

THIS IS A C.A.D. GENERATED DRAWING

ISSUE NUMBER ORIGINAL 1

837/887 Series High Temp Card Edge Connector Part Number: 837-006-558-112

YOUR CONNECTION TO QUALITY & SERVICE

**EDAC INC** TORONTO, ONTARIO CANADA