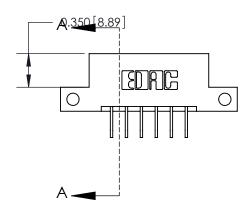

## **Mounting Option**

12-.128 (3.25) Dia. Side Mounting Holes

## **Contact Detail**

558-90 Degree Bend (Code 541 Contacts)

.156 [3.96] Contact Spacing x .200 [5.08] Row Spacing





**See Accompanying Page for: Contact Bend Details** 

DO NOT MAKE MANUAL REVISIONS TO MASTER.

THIS IS A C.A.D. GENERATED DRAWING



ISSUE NUMBER ORIGINAL 1



837/887 Series High Temp Card Edge Connector Part Number: 837-006-558-112

YOUR CONNECTION TO QUALITY & SERVICE

**EDAC INC** TORONTO, ONTARIO CANADA

THESE DRAWINGS AND SPECIFICATIONS ARE THE PROPERTY OF EDAC INC.,AND SHALL NOT BE REPRODUCED, OR COPIED OR USED AS THE BASIS FOR THE MANUFACTURE OR SALE OF APPARATUS WITHOUT WRITTEN PERMISSION.

| ACAD REFERENCE NO. | 837 ENG MASTER   |  |  |  |
|--------------------|------------------|--|--|--|
| DRAWN: J.LEE       | DATE: OCT. 06/09 |  |  |  |
| CHECKED:           | DATE:            |  |  |  |
| SCALE: NTS         | SHEET 1 OF 2     |  |  |  |
| DRAWING NUMBER     | ISSUE