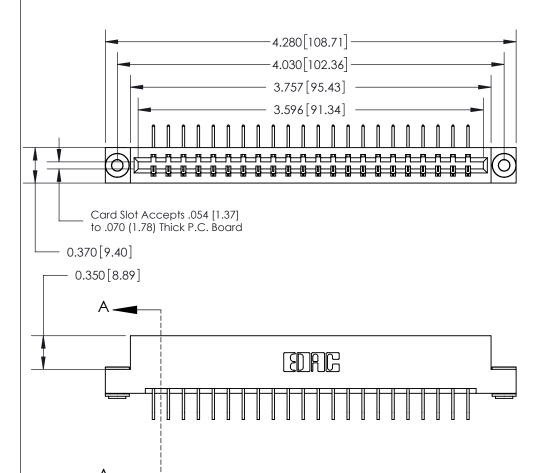

**SECTION A-A** 0.388 [9.86] Card Slot .160 [4.06] Point of Contact-

**See Accompanying Page for: Bend Detail** 

**Mounting Options** 

833 Series High Temp Card Edge Connector Part Number: 833-022-558-103

**EDAC INC** TORONTO, ONTARIO CANADA

THESE DRAWINGS AND SPECIFICATIONS ARE THE PROPERTY OF EDAC INC.,AND SHALL NOT BE REPRODUCED, OR COPIED OR USED AS THE BASIS FOR THE MANUFACTURE OR SALE OF APPARATUS WITHOUT WRITTEN PERMISSION.

| ACAD REFERENCE NO. | 833 ENG MASTER   |  |  |
|--------------------|------------------|--|--|
| DRAWN: J.LEE       | DATE: OCT. 14/09 |  |  |
| CHECKED:           | DATE:            |  |  |
| SCALE: NTS         | SHEET 1 OF 3     |  |  |
| DRAWING NUMBER     | ISSUE            |  |  |
| 833 Assembly       | 1                |  |  |