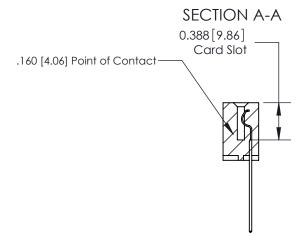

ORIGINAL (1)

ORIGINAL

| 833 Series High Temp Card Edge Connector<br>Contact Bend Detail |                                                                                                                                                                                                 | ACAD REFERENCE NO. | 833 ENG MASTER  |               |
|-----------------------------------------------------------------|-------------------------------------------------------------------------------------------------------------------------------------------------------------------------------------------------|--------------------|-----------------|---------------|
|                                                                 |                                                                                                                                                                                                 | DRAWN: J.LEE       | DATE:OCT. 14/09 |               |
|                                                                 |                                                                                                                                                                                                 | CHECKED: DATE:     |                 |               |
| TORONTO, ONTARIO CANADA                                         | THESE DRAWINGS AND SPECIFICATIONS ARE THE PROPERTY OF EDAC INC.,AND SHALL NOT BE REPRODUCED,OR COPIED OR USED AS THE BASIS FOR THE MANUFACTURE OR SALE OF APPARATUS WITHOUT WRITTEN PERMISSION. | SCALE: NTS         | SHEET 2         | 2 <b>OF</b> 3 |
|                                                                 |                                                                                                                                                                                                 | DRAWING NUMBER     |                 | ISSUE         |
|                                                                 |                                                                                                                                                                                                 | 833 Assembly       |                 | 1             |