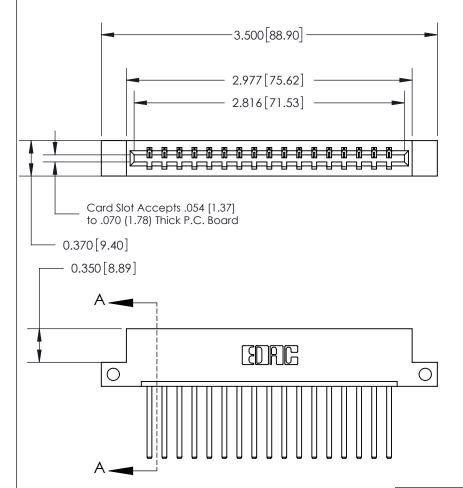

## See Accompanying Page for:

- **Bend Detail**
- **Mounting Options**

833 Series High Temp Card Edge Connector Part Number: 833-017-544-112

**EDAC INC** TORONTO, ONTARIO CANADA

THESE DRAWINGS AND SPECIFICATIONS ARE THE PROPERTY OF EDAC INC.,AND SHALL NOT BE REPRODUCED, OR COPIED OR USED AS THE BASIS FOR THE MANUFACTURE OR SALE OF APPARATUS WITHOUT WRITTEN PERMISSION.

| ACAD REFERENCE NO. | 833 ENG MASTER   |  |  |
|--------------------|------------------|--|--|
| DRAWN: J.LEE       | DATE: OCT. 14/09 |  |  |
| CHECKED:           | DATE:            |  |  |
| SCALE: NTS         | SHEET 1 OF 3     |  |  |
| DRAWING NUMBER     | ISSUE            |  |  |
| 833 Assembly       | 1                |  |  |