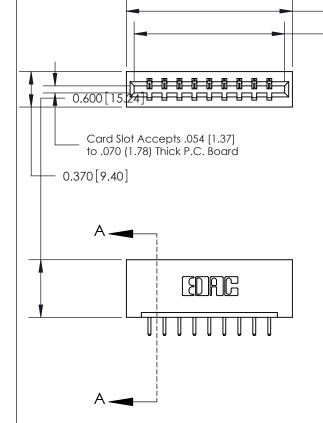

ISSUE NUMBER

ORIGINAL

**See Accompanying Page for: Bend Detail** 

**Mounting Options** 

SECTION A-A 0.388 [9.86] Card Slot .160 [4.06] Point of Contact-

833 Series High Temp Card Edge Connector Part Number: 833-009-520-101

YOUR CONNECTION TO QUALITY & SERVICE

1.729 [43.92] 1.568 [39.83]

> **EDAC INC** TORONTO, ONTARIO CANADA

THESE DRAWINGS AND SPECIFICATIONS ARE THE PROPERTY OF EDAC INC.,AND SHALL NOT BE REPRODUCED, OR COPIED OR USED AS THE BASIS FOR THE MANUFACTURE OR SALE OF APPARATUS WITHOUT WRITTEN PERMISSION.