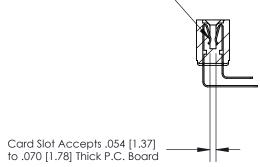

## **Contact Detail**

90 Degree Bend (Code 522 and 540 Contacts)

.156 [3.96] Contact Spacing x .200 [5.08] Row Spacing

THIS IS A C.A.D. GENERATED DRAWING

ISSUE NUMBER

ORIGINAL

**SECTION A-A** 

.095 [2.41] Point of Contact (Measured from bottom of Card Slot)

807 Assembly

See Accompanying Page for:
• Contact Bend Details

TORONTO, ONTARIO CANADA

YOUR CONNECTION TO QUALITY & SERVICE