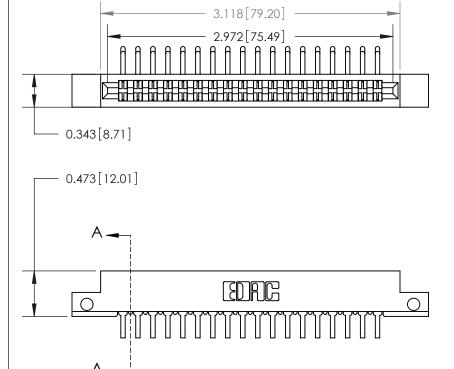

**Mounting Option** 

.128 (3.25) Dia. Side Mounting Holes

## **Contact Detail**

90 Degree Bend (Code 522 and 540 Contacts)

.156 [3.96] Contact Spacing x .200 [5.08] Row Spacing

THIS IS A C.A.D. GENERATED DRAWING

ISSUE NUMBER

ORIGINAL

**SECTION A-A** 

.095 [2.41] Point of Contact (Measured from bottom of Card Slot)

807/857 Series High Temp Card Edge Connector Part Number: 807-036-459-212

ATIONS SC NC.,AND R COPIED DR THE PARATUS

DRAWN: J.LEE DATE: AUG. 11/09
DHECKED: DATE:
SCALE: NTS SHEET 1 OF 2

807 ENG MASTER

RAWING NUMBER

807 Assembly

See Accompanying Page for:
• Contact Bend Details

TORONTO, ONTARIO CANADA

YOUR CONNECTION TO QUALITY & SERVICE