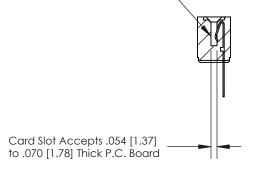

## **Contact Detail**

PC Tail .046x.013(1.17x0.33) - Tail LG=.358(9.09) .156 [3.96] Contact Spacing x .200 [5.08] Row Spacing

**SECTION A-A** 

.095 [2.41] Point of Contact (Measured from bottom of Card Slot)