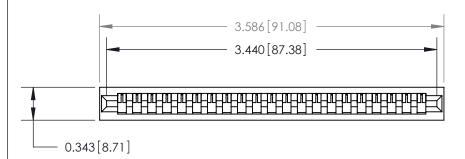

**Mounting Option** 

No Mounting Lugs

## **Contact Detail**

PC Tail .046x.013(1.17x0.33) - Tail LG=.358(9.09) .156 [3.96] Contact Spacing x .200 [5.08] Row Spacing







**SECTION A-A** 

.095 [2.41] Point of Contact (Measured from bottom of Card Slot)



**See Accompanying Page for:** 

**Contact Bend Details** 

807/857 Series High Temp Card Edge Connector Part Number: 807-021-427-101

YOUR CONNECTION TO QUALITY & SERVICE

| ACAD REFERENCE NO. 807 ENG MASTER |                  |
|-----------------------------------|------------------|
| DRAWN: J.LEE                      | DATE: AUG. 11/09 |
| CHECKED:                          | DATE:            |
| SCALE: NTS                        | SHEET 1 OF 2     |
| DRAWING NUMBER                    | ISSUE            |

807 Assembly