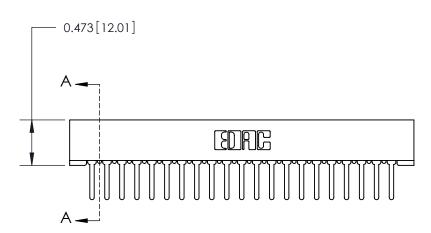

## **Contact Detail**

PC Tail .046x.013(1.17x0.33) - Tail LG=.358(9.09) .156 [3.96] Contact Spacing x .200 [5.08] Row Spacing

**SECTION A-A** 

.095 [2.41] Point of Contact (Measured from bottom of Card Slot)

807 Assembly