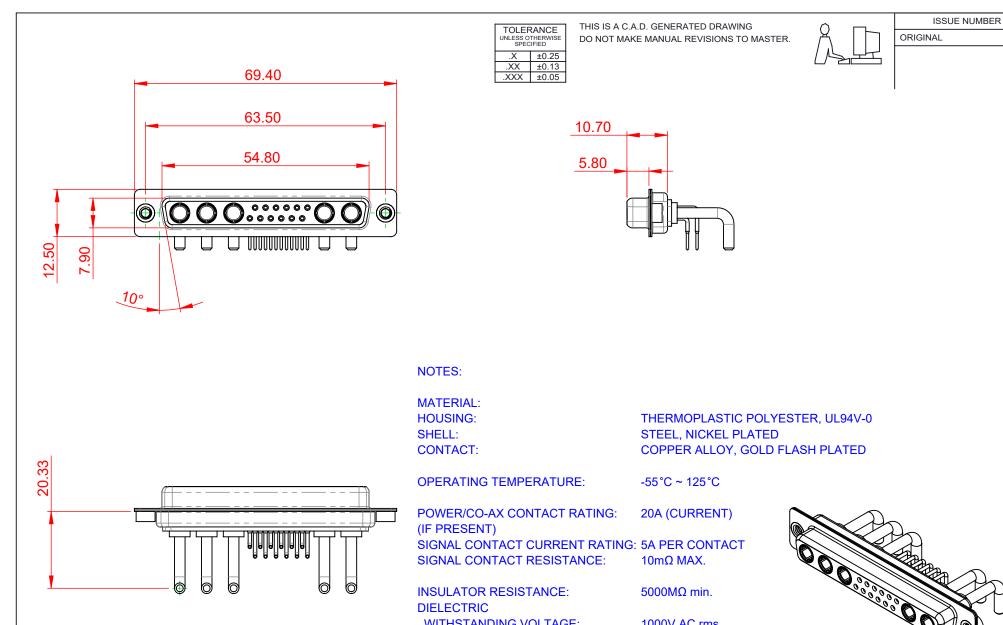

THIS SERIES FULLY CONFORMS TO

THE EUROPEAN UNION DIRECTIVES

2011/65/EU FOR RoHS COMPLIANCY.

COMPLIANT

WITHSTANDING VOLTAGE:

1000V AC rms

|                                                                                                                                                                                                                | SW REFERENCE NO.: 630 COMBO ASSEMBLY  |                   |       |
|----------------------------------------------------------------------------------------------------------------------------------------------------------------------------------------------------------------|---------------------------------------|-------------------|-------|
| D-SUB                                                                                                                                                                                                          | DRAWN: C.B                            | DATE: JAN. 01/201 | 9     |
|                                                                                                                                                                                                                | CHECKED:                              | DATE:             |       |
| THESE DRAWINGS AND SPECIFICATIONS<br>ARE THE PROPERTY OF EDAC INC.,AND<br>SHALL NOT BE REPRODUCED,OR COPIED<br>OR USED AS THE BASIS FOR THE<br>MANUFACTURE OR SALE OF APPARATUS<br>WITHOUT WRITTEN PERMISSION. | SCALE: (IN C.A.D. 1:1)                | SHEET 1 OF        | 2     |
|                                                                                                                                                                                                                | DRAWING NUMBER: 630-17W5250-2N2 ISSUE |                   | ISSUE |
|                                                                                                                                                                                                                | PART NUMBER: 630-17W                  | 5250-2N2          | 1     |