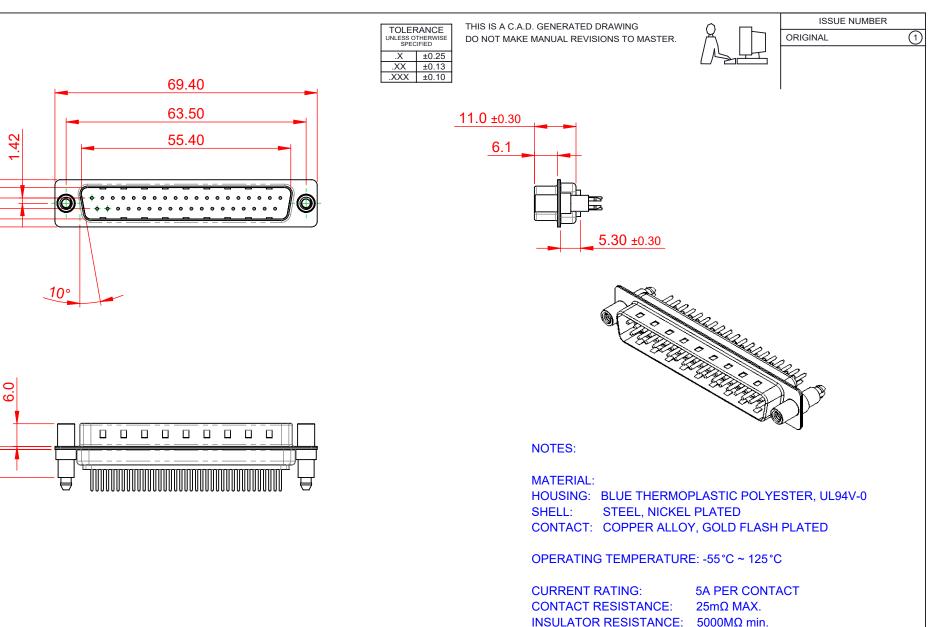

DIELECTRIC WITHSTANDING VOLTAGE: 1000V AC rms

| 627 SERIES D-SUB CONNECTOR                                            |                                                                                                                                                                                                                | SW REFERENCE NO.: 627 ASSEMBLY |                 |                    |       |
|-----------------------------------------------------------------------|----------------------------------------------------------------------------------------------------------------------------------------------------------------------------------------------------------------|--------------------------------|-----------------|--------------------|-------|
|                                                                       |                                                                                                                                                                                                                | DRAWN: C.B                     |                 | DATE: AUG. 01/2018 |       |
|                                                                       |                                                                                                                                                                                                                | CHECKED:                       |                 | DATE:              |       |
| EDAC INC<br>TORONTO, ONTARIO<br>CANADA<br>ECTION TO QUALITY & SERVICE | THESE DRAWINGS AND SPECIFICATIONS<br>ARE THE PROPERTY OF EDAC INC.,AND<br>SHALL NOT BE REPRODUCED,OR COPIED<br>OR USED AS THE BASIS FOR THE<br>MANUFACTURE OR SALE OF APPARATUS<br>WITHOUT WRITTEN PERMISSION. | SCALE: 1:1                     |                 | SHEET 1 OF         | 1     |
|                                                                       |                                                                                                                                                                                                                | DRAWING NUMBER:                | 627-M37-220-LN6 |                    | ISSUE |
|                                                                       |                                                                                                                                                                                                                | PART NUMBER:                   | 627-M37-        | 220-LN6            | 1     |