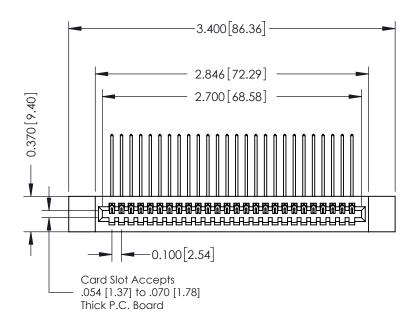

## **See Accompanying Pages for:**

- **Contact Bend Details**
- **Mounting Options**

342 / 392 Card Edge Connector Part Number: 392-026-559-112

YOUR CONNECTION TO QUALITY & SERVICE

342 ENG MASTER J.LEE DATE: OCT. 06/09 SHEET 1 OF 3

342 Assembly

THIS IS A C.A.D. GENERATED DRAWING DO NOT MAKE MANUAL REVISIONS TO MASTER. ISSUE NUMBER

ORIGINAL

1

| 342 / 392 Series Card Edge Connector<br>Contact Bend Detail |                                                                                                                                                                                                  | ACAD REFERENCE NO. 342 ENG MASTER |             |                  |        |
|-------------------------------------------------------------|--------------------------------------------------------------------------------------------------------------------------------------------------------------------------------------------------|-----------------------------------|-------------|------------------|--------|
|                                                             |                                                                                                                                                                                                  | DRAWN:                            | J.LEE       | DATE: OCT. 06/09 |        |
|                                                             |                                                                                                                                                                                                  | CHECKED:                          |             | DATE:            |        |
| TORONTO, ONTARIO                                            | THESE DRAWINGS AND SPECIFICATIONS ARE THE PROPERTY OF EDAC INC. AND SHALL NOT BE REPRODUCED, OR COPIED OR USED AS THE BASIS FOR THE MANUFACTURE OR SALE OF APPARATUS WITHOUT WRITTEN PERMISSION. | SCALE:                            | NTS         | SHEET :          | 2 OF 3 |
|                                                             |                                                                                                                                                                                                  | DRAWING                           | NUMBER      |                  | ISSUE  |
| YOUR CONNECTION TO QUALITY & SERVICE                        |                                                                                                                                                                                                  | 3                                 | 42 Assembly |                  | 1      |