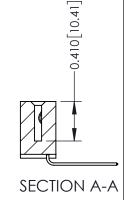

**Mounting Option** 

12-.128 (3.25) Dia. Side Mounting Holes

**Contact Detail** 

559-90 Degree Bend (Code 541 Contacts) .100 [2.54] Contact Spacing x .200 [5.08] Row Spacing

THIS IS A C.A.D. GENERATED DRAWING DO NOT MAKE MANUAL REVISIONS TO MASTER

ISSUE NUMBER

ORIGINAL

1

| 342 / 392 Card Edge Connector<br>Mounting Options |                                                                                                                                                                                                 | ACAD REFERENCE NO. 342 ENG MASTER |                         |        |  |  |
|---------------------------------------------------|-------------------------------------------------------------------------------------------------------------------------------------------------------------------------------------------------|-----------------------------------|-------------------------|--------|--|--|
|                                                   |                                                                                                                                                                                                 | DRAWN: J.LEE                      | DATE: <b>OCT. 06/09</b> |        |  |  |
|                                                   |                                                                                                                                                                                                 | CHECKED:                          | DATE:                   |        |  |  |
| TORONTO, ONTARIO                                  | THESE DRAWINGS AND SPECIFICATIONS ARE THE PROPERTY OF EDAC INC.,AND SHALL NOT BE REPRODUCED,OR COPIED OR USED AS THE BASIS FOR THE MANUFACTURE OR SALE OF APPARATUS WITHOUT WRITTEN PERMISSION. | SCALE: NTS                        | SHEET :                 | 3 OF 3 |  |  |
|                                                   |                                                                                                                                                                                                 | DRAWING NUMBER                    | •                       | ISSUE  |  |  |
| YOUR CONNECTION TO QUALITY & SERVICE              |                                                                                                                                                                                                 | 342 Assembly                      |                         | 1      |  |  |