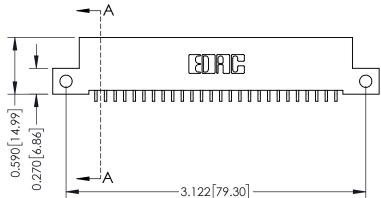

**Mounting Option** 

12-.128 (3.25) Dia. Side Mounting Holes

**Contact Detail** 

559-90 Degree Bend (Code 541 Contacts) .100 [2.54] Contact Spacing x .200 [5.08] Row Spacing

THIS IS A C.A.D. GENERATED DRAWING DO NOT MAKE MANUAL REVISIONS TO MASTER

ISSUE NUMBER

ORIGINAL

1

| 342 / 392 Card Edge Connector<br>Mounting Options |                                                                                                                                                                                                 | ACAD REFERENCE NO. 342 ENG MASTER |                         |        |  |  |
|---------------------------------------------------|-------------------------------------------------------------------------------------------------------------------------------------------------------------------------------------------------|-----------------------------------|-------------------------|--------|--|--|
|                                                   |                                                                                                                                                                                                 | DRAWN: J.LEE                      | DATE: <b>OCT. 06/09</b> |        |  |  |
|                                                   |                                                                                                                                                                                                 | CHECKED:                          | DATE:                   |        |  |  |
| TORONTO, ONTARIO                                  | THESE DRAWINGS AND SPECIFICATIONS ARE THE PROPERTY OF EDAC INC.,AND SHALL NOT BE REPRODUCED,OR COPIED OR USED AS THE BASIS FOR THE MANUFACTURE OR SALE OF APPARATUS WITHOUT WRITTEN PERMISSION. | SCALE: NTS                        | SHEET :                 | 3 OF 3 |  |  |
|                                                   |                                                                                                                                                                                                 | DRAWING NUMBER                    | •                       | ISSUE  |  |  |
| YOUR CONNECTION TO QUALITY & SERVICE              |                                                                                                                                                                                                 | 342 Assembly                      |                         | 1      |  |  |