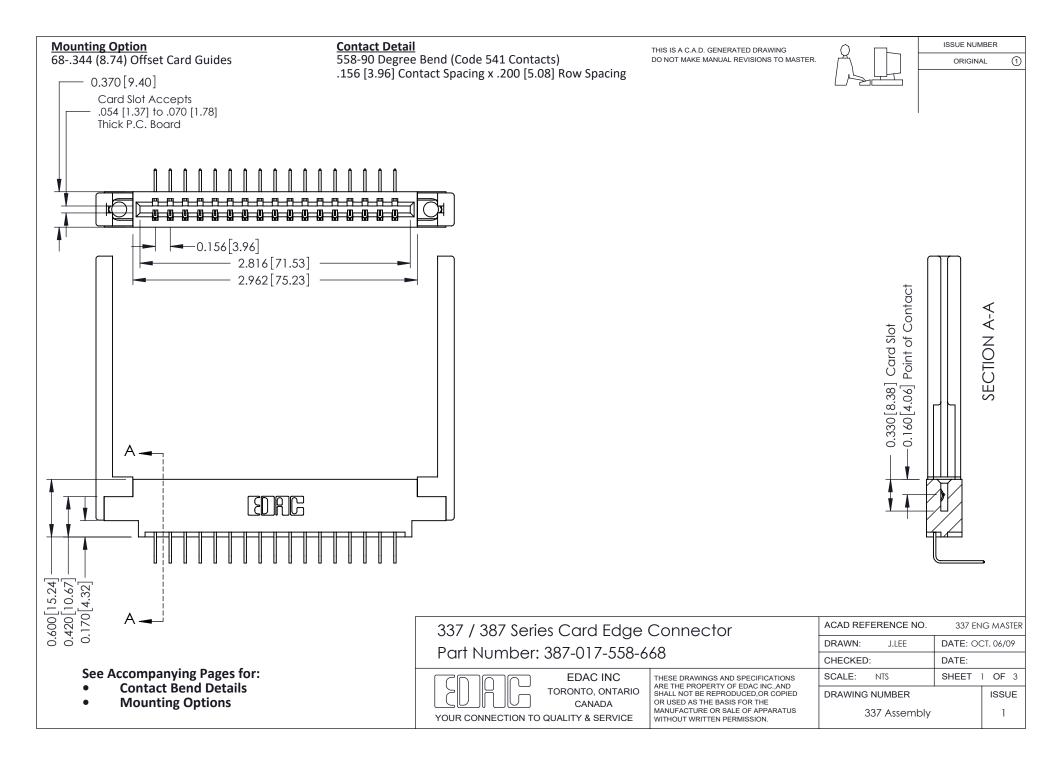

ISSUE NUMBER

ORIGINAL

1

| 337 / 387 Series Card Edge Connector<br>Contact Bend Detail           |                                                                                                                                                                                                  | ACAD REFERENCE NO. 337 E |                  | G MASTER      |
|-----------------------------------------------------------------------|--------------------------------------------------------------------------------------------------------------------------------------------------------------------------------------------------|--------------------------|------------------|---------------|
|                                                                       |                                                                                                                                                                                                  | DRAWN: J.LEE             | DATE: OCT. 06/09 |               |
|                                                                       |                                                                                                                                                                                                  | CHECKED: DATE:           |                  |               |
| EDAC INC TORONTO, ONTARIO CANADA YOUR CONNECTION TO QUALITY & SERVICE | THESE DRAWINGS AND SPECIFICATIONS ARE THE PROPERTY OF EDAC INC.,AND SHALL NOT BE REPRODUCED, OR COPIED OR USED AS THE BASIS FOR THE MANUFACTURE OR SALE OF APPARATUS WITHOUT WRITTEN PERMISSION. | SCALE: NTS               | SHEET            | 2 <b>OF</b> 3 |
|                                                                       |                                                                                                                                                                                                  | DRAWING NUMBER           |                  | ISSUE         |
|                                                                       |                                                                                                                                                                                                  | 337 Assembly             |                  | 1             |