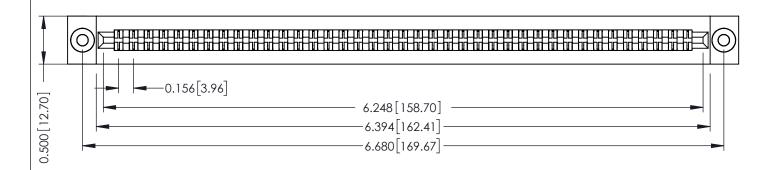

**Mounting Option** .116 (2.95) I.D. Floating Eyelets **Contact Detail** 

Extender Board Bend (Code 422 Contacts) .156 [3.96] Contact Spacing x .200 [5.08] Row Spacing

THIS IS A C.A.D. GENERATED DRAWING DO NOT MAKE MANUAL REVISIONS TO MASTER.

ORIGINAL

**SECTION A-A** 

.095 [2.41] Point of Contact (FROM BTM OF SLOT)

Card Slot Accepts .054 [1.37] to .070 [1.78] Thick P.C. Board

**See Accompanying Pages for:** 

- **Contact Bend Details**
- **Mounting Options**

307 / 357 Card Edge Connector Part Number: 357-078-460-203

**EDAC INC** TORONTO, ONTARIO CANADA

THESE DRAWINGS AND SPECIFICATIONS ARE THE PROPERTY OF EDAC INC.,AND SHALL NOT BE REPRODUCED, OR COPIED OR USED AS THE BASIS FOR THE MANUFACTURE OR SALE OF APPARATUS WITHOUT WRITTEN PERMISSION.

| ACAD REFERENCE NO. | 307 ENG MASTER   |
|--------------------|------------------|
| DRAWN: J.LEE       | DATE: AUG. 11/09 |
| CHECKED:           | DATE:            |
| SCALE: NTS         | SHEET 1 OF 3     |
| DRAWING NUMBER     | ISSUE            |