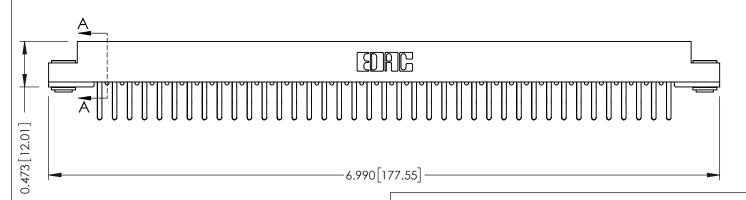

**Mounting Option** .116 (2.95) I.D. Floating Eyelets **Contact Detail** 

Extender Board Bend (Code 422 Contacts) .156 [3.96] Contact Spacing x .200 [5.08] Row Spacing

THIS IS A C.A.D. GENERATED DRAWING DO NOT MAKE MANUAL REVISIONS TO MASTER.

ORIGINAL

**SECTION A-A** 

.095 [2.41] Point of Contact (FROM BTM OF SLOT)

Card Slot Accepts .054 [1.37] to .070 [1.78] Thick P.C. Board

**See Accompanying Pages for:** 

- **Contact Bend Details**
- **Mounting Options**

307 / 357 Card Edge Connector Part Number: 357-078-460-203

**EDAC INC** TORONTO, ONTARIO CANADA

THESE DRAWINGS AND SPECIFICATIONS ARE THE PROPERTY OF EDAC INC.,AND SHALL NOT BE REPRODUCED, OR COPIED OR USED AS THE BASIS FOR THE MANUFACTURE OR SALE OF APPARATUS WITHOUT WRITTEN PERMISSION.

| ACAD REFERENCE NO. | 307 ENG MASTER   |
|--------------------|------------------|
| DRAWN: J.LEE       | DATE: AUG. 11/09 |
| CHECKED:           | DATE:            |
| SCALE: NTS         | SHEET 1 OF 3     |
| DRAWING NUMBER     | ISSUE            |