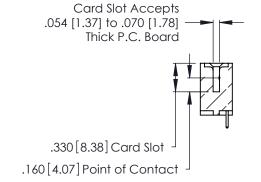

346/396 SERIES CARD EDGE CONNECTOR CONTACT CODE 555,556,558,559,560 DIMENSIONS

YOUR CONNECTION TO QUALITY & SERVICE

**EDAC INC** TORONTO, ONTARIO CANADA

THESE DRAWINGS AND SPECIFICATIONS ARE THE PROPERTY OF EDAC INC.,AND SHALL NOT BE REPRODUCED, OR COPIED OR USED AS THE BASIS FOR THE MANUFACTURE OR SALE OF APPARATUS WITHOUT WRITTEN PERMISSION.

|   | ACAD REFERENCE NO. | 346-ENG-MASTER   |  |
|---|--------------------|------------------|--|
| ) | DRAWN: J.LEE       | DATE: APR. 22/09 |  |
|   | CHECKED:           | DATE:            |  |
|   | SCALE: 1:1         | SHEET 2 OF 2     |  |
|   | DRAWING NUMBER     | ISSUE            |  |
|   | 346-ENG-MASTER     | 1                |  |