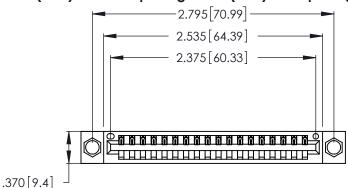

THIS IS A C.A.D. GENERATED DRAWING DO NOT MAKE MANUAL REVISIONS TO MASTER.

1

346/396 SERIES CARD EDGE CONNECTOR PART NUMBER: 346-018-521-104

**EDAC INC** TORONTO, ONTARIO CANADA

THESE DRAWINGS AND SPECIFICATIONS ARE THE PROPERTY OF EDAC INC.,AND SHALL NOT BE REPRODUCED, OR COPIED OR USED AS THE BASIS FOR THE MANUFACTURE OR SALE OF APPARATUS WITHOUT WRITTEN PERMISSION.

| ACAD REFERENCE NO. |        | 346-ENG-MASTER   |       |
|--------------------|--------|------------------|-------|
| DRAWN:             | J.LEE  | DATE: APR. 22/09 |       |
| CHECKED:           |        | DATE:            |       |
| SCALE:             | N.T.S  | SHEET            | OF 2  |
| DRAWING N          | IUMBER |                  | ISSUE |
| 346-ENG-MASTER     |        |                  | 1     |