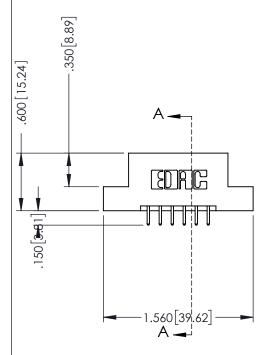

**SECTION A-A** 

.330 [8.38] Slot Depth .160 [4.06] Point of Contact

346-ENG-MASTER

ISSUE NUMBER ORIGINAL 1

## **Contact Code 555**

## **Contact Code 556**

INSULATOR MATERIAL: THERMOPLASTIC POLYESTER, UL 94V-0 CONTACT MATERIAL; COPPER, NICKEL, TIN ALLOY CA-725 CONTACT PLATING: GOLD ON THE MATING AREA, TIN-LEAD

ON THE CONTACT TAILS, NICKEL UNDERPLATE

## 346/396 SERIES CARD EDGE CONNECTOR CONTACT CODE 555,556,558,559,560 DIMENSIONS

YOUR CONNECTION TO QUALITY & SERVICE

**EDAC INC** TORONTO, ONTARIO CANADA

THESE DRAWINGS AND SPECIFICATIONS ARE THE PROPERTY OF EDAC INC.,AND SHALL NOT BE REPRODUCED, OR COPIED OR USED AS THE BASIS FOR THE MANUFACTURE OR SALE OF APPARATUS WITHOUT WRITTEN PERMISSION.

|   | ACAD REFERENCE NO. | 346-ENG-MASTER   |
|---|--------------------|------------------|
|   | DRAWN: J.LEE       | DATE: APR. 22/09 |
| ) | CHECKED:           | DATE:            |
|   | SCALE: 1:1         | SHEET 2 OF 2     |
|   | DRAWING NUMBER     | ISSUE            |
|   | 346-ENG-MASTER     | 1                |