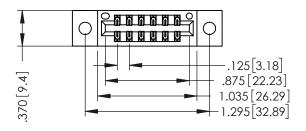

THIS IS A C.A.D. GENERATED DRAWING DO NOT MAKE MANUAL REVISIONS TO MASTER.

ISSUE NUMBER

ORIGINAL

1

INSULATOR MATERIAL: THERMOPLASTIC POLYESTER, UL 94V-0 CONTACT MATERIAL; COPPER, NICKEL, TIN ALLOY CA-725 CONTACT PLATING: GOLD ON THE MATING AREA, TIN-LEAD

ON THE CONTACT TAILS, NICKEL UNDERPLATE

346/396 SERIES CARD EDGE CONNECTOR PART NUMBER: 346-012-521-202

YOUR CONNECTION TO QUALITY & SERVICE

**EDAC INC** TORONTO, ONTARIO CANADA

THESE DRAWINGS AND SPECIFICATIONS ARE THE PROPERTY OF EDAC INC.,AND SHALL NOT BE REPRODUCED, OR COPIED OR USED AS THE BASIS FOR THE MANUFACTURE OR SALE OF APPARATUS WITHOUT WRITTEN PERMISSION.

| ACAD REFERENCE NO. | 346-ENG-MASTER   |
|--------------------|------------------|
| DRAWN: J.LEE       | DATE: APR. 22/09 |
| CHECKED:           | DATE:            |
| SCALE: 1:1         | SHEET 1 OF 2     |
| DRAWING NUMBER     | ISSUE            |
|                    | _   ,            |