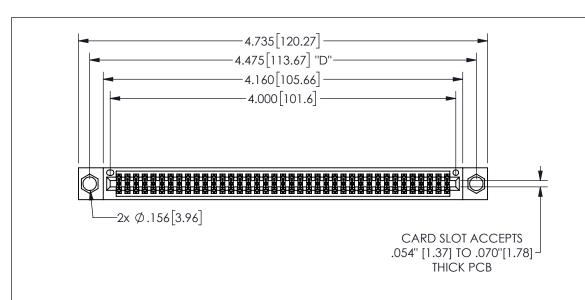

## 345/395 SERIES CARD EDGE CONNECTOR CONTACT CODE 555,556,558,559,560 DIMENSIONS

YOUR CONNECTION TO QUALITY & SERVICE

**EDAC INC** TORONTO, ONTARIO CANADA

THESE DRAWINGS AND SPECIFICATIONS ARE THE PROPERTY OF EDAC INC.,AND SHALL NOT BE REPRODUCED, OR COPIED OR USED AS THE BASIS FOR THE MANUFACTURE OR SALE OF APPARATUS WITHOUT WRITTEN PERMISSION.