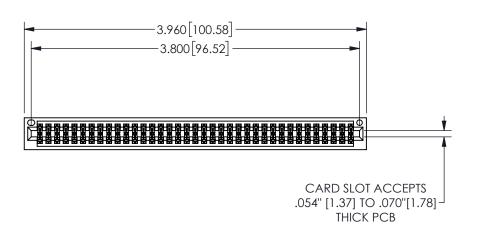

345/395 SERIES CARD EDGE CONNECTOR PART NUMBER: 345-074-524-201

YOUR CONNECTION TO QUALITY & SERVICE

**EDAC INC** TORONTO, ONTARIO CANADA

THESE DRAWINGS AND SPECIFICATIONS ARE THE PROPERTY OF EDAC INC.,AND SHALL NOT BE REPRODUCED, OR COPIED OR USED AS THE BASIS FOR THE MANUFACTURE OR SALE OF APPARATUS WITHOUT WRITTEN PERMISSION.

| ACAD REFERENCE NO.  | 345-ENG-MASTER   |
|---------------------|------------------|
| DRAWN: R.STA.MONICA | DATE:MAY.16/2013 |
| CHECKED:            | DATE:            |
| SCALE: NTS          | SHEET 1 OF 2     |
| DRAWING NUMBER      | ISSUE            |
| 345-ENG-MASTER      | 1                |
|                     |                  |