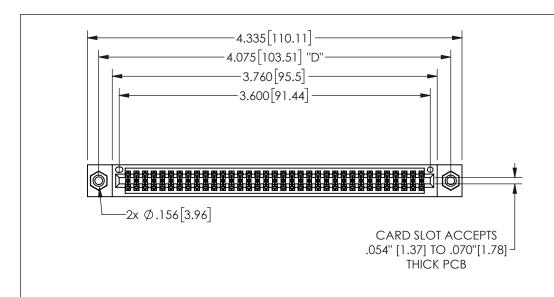

345/395 SERIES CARD EDGE CONNECTOR PART NUMBER: 345-070-540-808

YOUR CONNECTION TO QUALITY & SERVICE

**EDAC INC** TORONTO, ONTARIO CANADA

THESE DRAWINGS AND SPECIFICATIONS ARE THE PROPERTY OF EDAC INC.,AND SHALL NOT BE REPRODUCED, OR COPIED OR USED AS THE BASIS FOR THE MANUFACTURE OR SALE OF APPARATUS WITHOUT WRITTEN PERMISSION.

| ACAD REFERENCE NO.  |        | 345-ENG-MASTER  |       |
|---------------------|--------|-----------------|-------|
| DRAWN: R.STA.MONICA |        | DATEMAY.16/2017 |       |
| CHECKED:            |        | DATE:           |       |
| SCALE:              | NTS    | SHEET           | OF 2  |
| DRAWING             | NUMBER |                 | ISSUE |
| 345-ENG-MASTER      |        |                 | 1     |