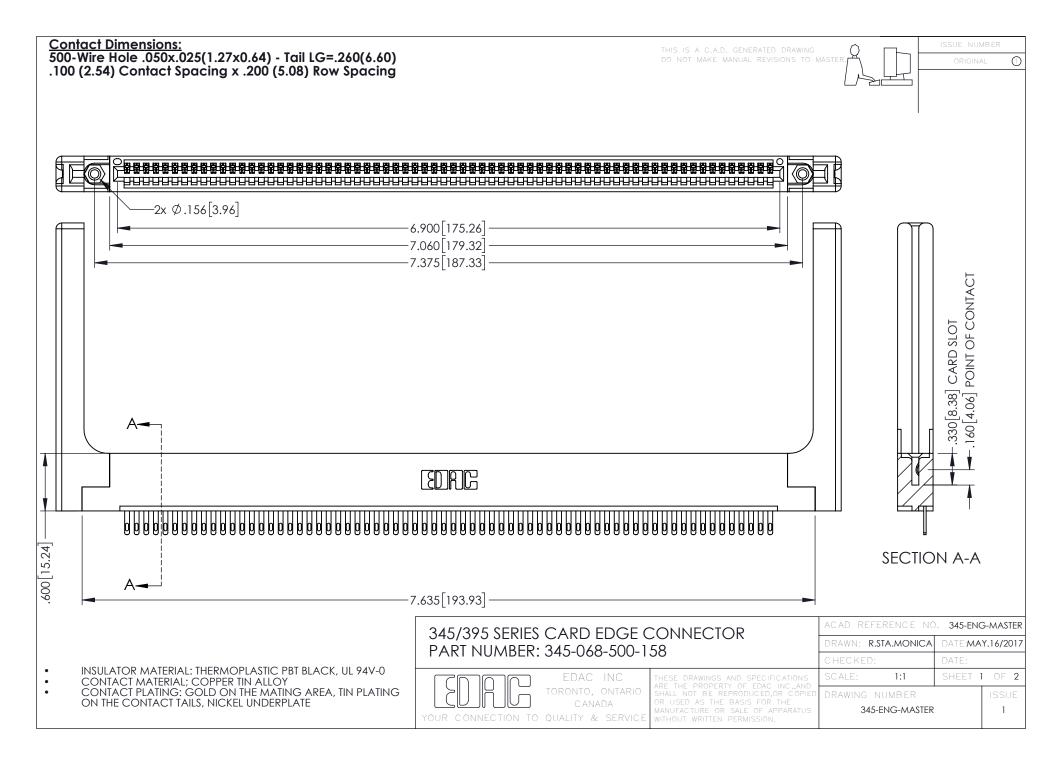

**Contact Code 558** 

Contact Code 559

**Contact Code 560** 

INSULATOR MATERIAL: THERMOPLASTIC POLYESTER, UL 94V-0

DAP MATERIAL AVAILABLE UPON REQUEST

CONTACT MATERIAL; COPPER ALLOY CONTACT PLATING: GOLD ON THE MATING AREA, TIN PLATING ON THE CONTACT TAILS, NICKEL UNDERPLATE

345/395 SERIES CARD EDGE CONNECTOR CONTACT CODE 555,556,558,559,560 DIMENSIONS

YOUR CONNECTION TO QUALITY & SERVICE

|      | ACAD REFERENCE NO. 345-ENG-MASTER |                  |
|------|-----------------------------------|------------------|
| S    | DRAWN: R.STA.MONICA               | DATE:MAY.16/2017 |
|      | CHECKED:                          | DATE:            |
| J ** | SCALE: 1:1                        | SHEET 2 OF 2     |
| ED   | DRAWING NUMBER                    | ISSUE            |

345-E