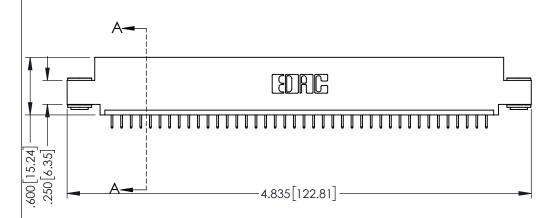

<u>Contact Dimensions:</u>
525-P.C. Tail .018 Sq.(0.46 Sq.) - Tail LG=.150(3.81)
.100 (2.54) Contact Spacing x .200 (5.08) Row Spacing

..330[8.38] CARD SLOT .160[4.06] POINT OF CONTACT **SECTION A-A** 

INSULATOR MATERIAL: THERMOPLASTIC PBT BLACK, UL 94V-0

CONTACT MATERIAL; COPPER TIN ALLOY CONTACT PLATING: GOLD ON THE MATING AREA, TIN PLATING ON THE CONTACT TAILS, NICKEL UNDERPLATE

345/395 SERIES CARD EDGE CONNECTOR PART NUMBER: 345-040-525-403