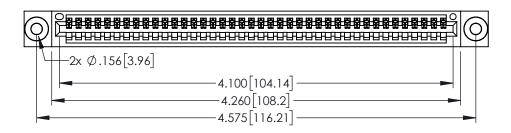

<u>Contact Dimensions:</u>
525-P.C. Tail .018 Sq.(0.46 Sq.) - Tail LG=.150(3.81)
.100 (2.54) Contact Spacing x .200 (5.08) Row Spacing

..330[8.38] CARD SLOT .160[4.06] POINT OF CONTACT **SECTION A-A** 

INSULATOR MATERIAL: THERMOPLASTIC PBT BLACK, UL 94V-0

CONTACT MATERIAL; COPPER TIN ALLOY CONTACT PLATING: GOLD ON THE MATING AREA, TIN PLATING ON THE CONTACT TAILS, NICKEL UNDERPLATE

345/395 SERIES CARD EDGE CONNECTOR PART NUMBER: 345-040-525-403