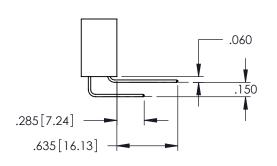

<u>Contact Dimensions:</u>
525-P.C. Tail .018 Sq.(0.46 Sq.) - Tail LG=.150(3.81)
.100 (2.54) Contact Spacing x .200 (5.08) Row Spacing

..330[8.38] CARD SLOT .160[4.06] POINT OF CONTACT **SECTION A-A** 

INSULATOR MATERIAL: THERMOPLASTIC PBT BLACK, UL 94V-0

CONTACT MATERIAL; COPPER TIN ALLOY CONTACT PLATING: GOLD ON THE MATING AREA, TIN PLATING ON THE CONTACT TAILS, NICKEL UNDERPLATE

345/395 SERIES CARD EDGE CONNECTOR PART NUMBER: 345-040-525-403