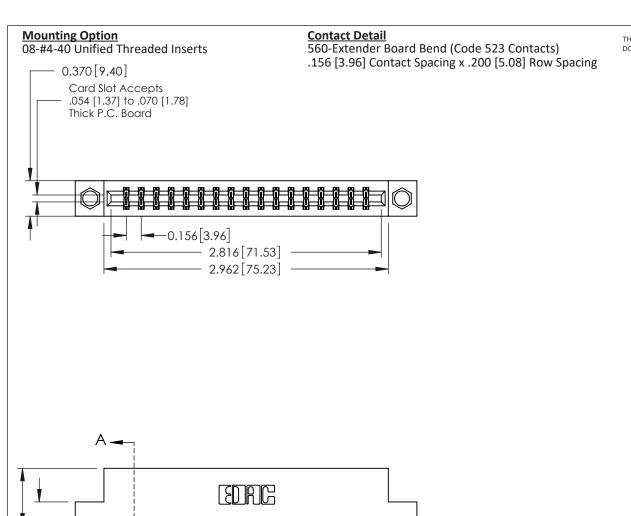

337 FNG MASTER

0.160 [4.06] Point of Contact Card Slot

0.330 [8.38]

33/ Assembly

ACAD REFERENCE NO.

| See | Accompa | nying | <b>Pages</b> | for: |
|-----|---------|-------|--------------|------|

0.250 6.35

0.600[15.24]

**Contact Bend Details Mounting Options** 

ISSUE NUMBER

ORIGINAL

1

| 337 / 387 Series Card Edge Connector<br>Contact Bend Detail           |                                                                                                                                                                                                 | ACAD REFERENCE NO. | 337 ENG  | G MASTER      |
|-----------------------------------------------------------------------|-------------------------------------------------------------------------------------------------------------------------------------------------------------------------------------------------|--------------------|----------|---------------|
|                                                                       |                                                                                                                                                                                                 | DRAWN: J.LEE       | DATE: OC | T. 06/09      |
|                                                                       |                                                                                                                                                                                                 | CHECKED:           | DATE:    |               |
| EDAC INC TORONTO, ONTARIO CANADA YOUR CONNECTION TO QUALITY & SERVICE | THESE DRAWINGS AND SPECIFICATIONS ARE THE PROPERTY OF EDAC INC.,AND SHALL NOT BE REPRODUCED,OR COPIED OR USED AS THE BASIS FOR THE MANUFACTURE OR SALE OF APPARATUS WITHOUT WRITTEN PERMISSION. | SCALE: NTS         | SHEET    | 2 <b>OF</b> 3 |
|                                                                       |                                                                                                                                                                                                 | DRAWING NUMBER     |          | ISSUE         |
|                                                                       |                                                                                                                                                                                                 | 337 Assembly       |          | 1             |