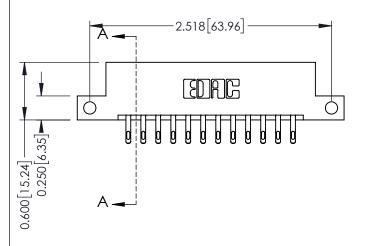

**Mounting Option** 

12-.128 (3.25) Dia. Side Mounting Holes

**Contact Detail** 

555-Extender Board Bend (Code 500 Contacts) .156 [3.96] Contact Spacing x .200 [5.08] Row Spacing THIS IS A C.A.D. GENERATED DRAWING DO NOT MAKE MANUAL REVISIONS TO MASTER.