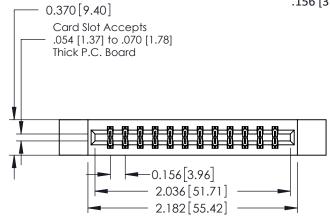

ISSUE NUMBER

ORIGINAL

1

**See Accompanying Pages for:** 

- **Contact Bend Details**
- **Mounting Options**

| 337 / 387 Series Card Edge Connector |
|--------------------------------------|
| Part Number: 337-024-555-212         |