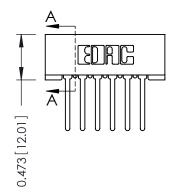

## SECTION A-A

| 307 / 357 Card Ed      | ACAD REFERENCE NO. 307 ENG MASTER |                                                                                                                                                                                                 |                  |             |       |        |
|------------------------|-----------------------------------|-------------------------------------------------------------------------------------------------------------------------------------------------------------------------------------------------|------------------|-------------|-------|--------|
| Part Number: 307       | DRAWN:                            | J.LEE                                                                                                                                                                                           | DATE: AUG. 11/09 |             |       |        |
| ran Number, 307        | CHECKED:                          |                                                                                                                                                                                                 | DATE:            |             |       |        |
|                        | TORONTO, ONTARIO<br>CANADA        | THESE DRAWINGS AND SPECIFICATIONS ARE THE PROPERTY OF EDAC INC.,AND SHALL NOT BE REPRODUCED,OR COPIED OR USED AS THE BASIS FOR THE MANUFACTURE OR SALE OF APPARATUS WITHOUT WRITTEN PERMISSION. | SCALE:           | NTS         | SHEET | 1 OF 3 |
| TORO                   |                                   |                                                                                                                                                                                                 | DRAWING          | NUMBER      |       | ISSUE  |
| OUR CONNECTION TO QUAL |                                   |                                                                                                                                                                                                 | 30               | 07 Assembly |       | 1      |