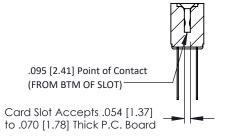

| N | 10 | u | nti | ng  | 0  | þ | tio | <u>n</u> |
|---|----|---|-----|-----|----|---|-----|----------|
| N | o  | М | οι  | ınt | in | g | Lu  | es       |

**Contact Detail** 

Wire Wrap .046x.013(1.17x0.33) - Tail LG=.520(13.21) .156 [3.96] Contact Spacing x .200 [5.08] Row Spacing







## **See Accompanying Pages for:**

- **Contact Bend Details**
- **Mounting Options**

## SECTION A-A



| 307 / 357 Card Ed      | ACAD REFERENCE NO. 307 ENG MASTER |                                                                                                                                                                                                 |                  |             |       |        |
|------------------------|-----------------------------------|-------------------------------------------------------------------------------------------------------------------------------------------------------------------------------------------------|------------------|-------------|-------|--------|
| Part Number: 307       | DRAWN:                            | J.LEE