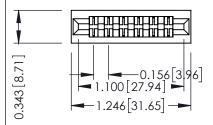

| N | 10 | u | nti | ng  | 0  | þ | tio | <u>n</u> |
|---|----|---|-----|-----|----|---|-----|----------|
| N | o  | М | οι  | ınt | in | g | Lu  | es       |

**Contact Detail** 

Wire Wrap .046x.013(1.17x0.33) - Tail LG=.520(13.21) .156 [3.96] Contact Spacing x .200 [5.08] Row Spacing