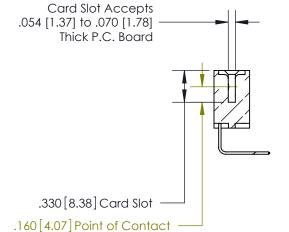

## 846/896 SERIES HIGH TEMP CARD EDGE CONNECTOR PART NUMBER: 896-019-558-104

YOUR CONNECTION TO QUALITY & SERVICE

**EDAC INC** TORONTO, ONTARIO CANADA

THESE DRAWINGS AND SPECIFICATIONS ARE THE PROPERTY OF EDAC INC.,AND SHALL NOT BE REPRODUCED, OR COPIED OR USED AS THE BASIS FOR THE MANUFACTURE OR SALE OF APPARATUS WITHOUT WRITTEN PERMISSION.