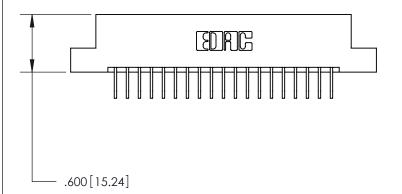

## 846/896 SERIES HIGH TEMP CARD EDGE CONNECTOR PART NUMBER: 896-019-558-104

YOUR CONNECTION TO QUALITY & SERVICE

**EDAC INC** TORONTO, ONTARIO CANADA

THESE DRAWINGS AND SPECIFICATIONS ARE THE PROPERTY OF EDAC INC.,AND SHALL NOT BE REPRODUCED, OR COPIED OR USED AS THE BASIS FOR THE MANUFACTURE OR SALE OF APPARATUS WITHOUT WRITTEN PERMISSION.