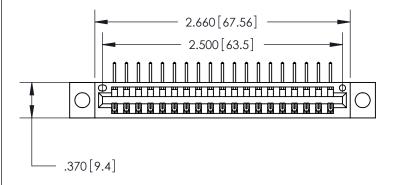

## 846/896 SERIES HIGH TEMP CARD EDGE CONNECTOR PART NUMBER: 896-019-558-104

YOUR CONNECTION TO QUALITY & SERVICE

**EDAC INC** TORONTO, ONTARIO CANADA

THESE DRAWINGS AND SPECIFICATIONS ARE THE PROPERTY OF EDAC INC.,AND SHALL NOT BE REPRODUCED, OR COPIED OR USED AS THE BASIS FOR THE MANUFACTURE OR SALE OF APPARATUS WITHOUT WRITTEN PERMISSION.

<u>Contact Dimensions:</u>
558-90 Degree Bend (Code 541 Contacts)
See Sheet 2 for Contact Code 555, 556, 558, 559, 560 Dimensions

THIS IS A C.A.D. GENERATED DRAWING DO NOT MAKE MANUAL REVISIONS TO MASTER.