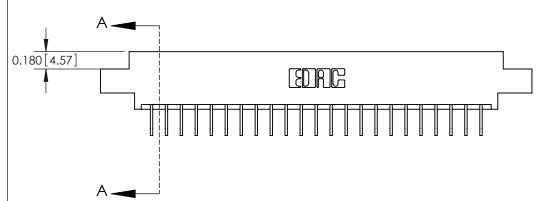

ISSUE NUMBER

ORIGINAL

**See Accompanying Pages for:** 

**Contact Bend Details** 

837/887 Series High Temp Card Edge Connector Part Number: 887-046-558-808

**EDAC INC** TORONTO, ONTARIO CANADA

THESE DRAWINGS AND SPECIFICATIONS ARE THE PROPERTY OF EDAC INC.,AND SHALL NOT BE REPRODUCED, OR COPIED OR USED AS THE BASIS FOR THE MANUFACTURE OR SALE OF APPARATUS WITHOUT WRITTEN PERMISSION.

| ACAD REFERENCE NO. | 837 ENG MASTER   |  |  |
|--------------------|------------------|--|--|
| DRAWN: J.LEE       | DATE: OCT. 06/09 |  |  |
| CHECKED: DATE:     |                  |  |  |
| SCALE: NTS         | SHEET 1 OF 2     |  |  |
| DRAWING NUMBER     | ISSUE            |  |  |
| 837 Assembly       | 1                |  |  |