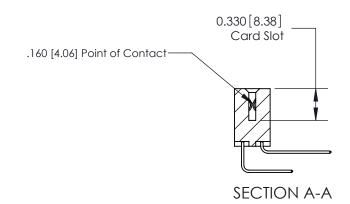

## **Contact Detail**

558-90 Degree Bend (Code 541 Contacts)

.156 [3.96] Contact Spacing x .200 [5.08] Row Spacing

THIS IS A C.A.D. GENERATED DRAWING 08-#4-40 Unified Threaded Inserts DO NOT MAKE MANUAL REVISIONS TO MASTER.

ISSUE NUMBER

ORIGINAL

1

|                     | 837/887 Series High Temp Card Edge Connector |                                                                                                                                                                                     | ACAD REFERENCE | NO. 837 EN       | 837 ENG MASTER |  |
|---------------------|----------------------------------------------|-------------------------------------------------------------------------------------------------------------------------------------------------------------------------------------|----------------|------------------|----------------|--|
| Contact Bend Detail |                                              | DRAWN: J.LEE                                                                                                                                                                        | DATE: OC       | DATE: OCT. 06/09 |                |  |
|                     | Contact bend Detail                          |                                                                                                                                                                                     | CHECKED:       | DATE:            | DATE:          |  |
|                     | EDAC INC THESE DRA                           | TORONTO, ONTARIO CANADA  TORONTO, ONTARIO CANADA  ARE THE PROPERTY OF EDAC INC.,AND SHALL NOT BE REPRODUCED,OR COPIED OR USED AS THE BASIS FOR THE MANUFACTURE OR SALE OF APPARATUS | SCALE: NTS     | SHEET            | 2 <b>OF</b> 2  |  |
|                     | TORONTO, ONTARIO                             |                                                                                                                                                                                     | DRAWING NUMBER | •                | ISSUE          |  |
|                     | YOUR CONNECTION TO QUALITY & SERVICE         |                                                                                                                                                                                     | 837 Assembly   |                  | 1              |  |