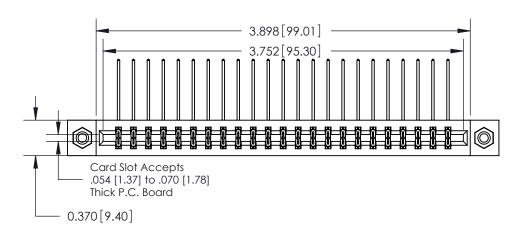

ISSUE NUMBER

ORIGINAL

**See Accompanying Pages for:** 

**Contact Bend Details** 

837/887 Series High Temp Card Edge Connector Part Number: 887-046-558-808

**EDAC INC** TORONTO, ONTARIO CANADA

THESE DRAWINGS AND SPECIFICATIONS ARE THE PROPERTY OF EDAC INC.,AND SHALL NOT BE REPRODUCED, OR COPIED OR USED AS THE BASIS FOR THE MANUFACTURE OR SALE OF APPARATUS WITHOUT WRITTEN PERMISSION.

| ACAD REFERENCE NO. | 837 ENG MASTER   |  |  |
|--------------------|------------------|--|--|
| DRAWN: J.LEE       | DATE: OCT. 06/09 |  |  |
| CHECKED: DATE:     |                  |  |  |
| SCALE: NTS         | SHEET 1 OF 2     |  |  |
| DRAWING NUMBER     | ISSUE            |  |  |
| 837 Assembly       | 1                |  |  |