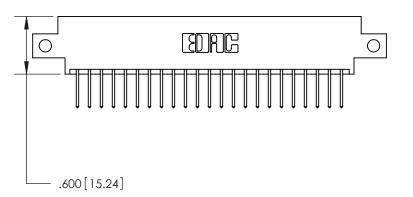

THIS IS A C.A.D. GENERATED DRAWING DO NOT MAKE MANUAL REVISIONS TO MASTER.

ISSUE NUMBER

.165[4.19]

.375 [9.54]

ORIGINAL

1

.060 [1.52] .125(3.18) to .210(5.33) **Outside Tails** .125(3.18) to .210(5.33) **Outside Tails** 