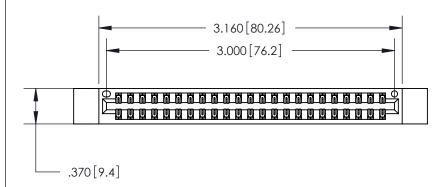

ISSUE NUMBER

ORIGINAL

1

.054 [1.37] to .070 [1.78] Thick P.C. Board .330[8.38] Card Slot -.160 [4.07] Point of Contact -

ACAD REFERENCE NO.

Card Slot Accepts

846/896 SERIES HIGH TEMP CARD EDGE CONNECTOR PART NUMBER: 846-046-526-812