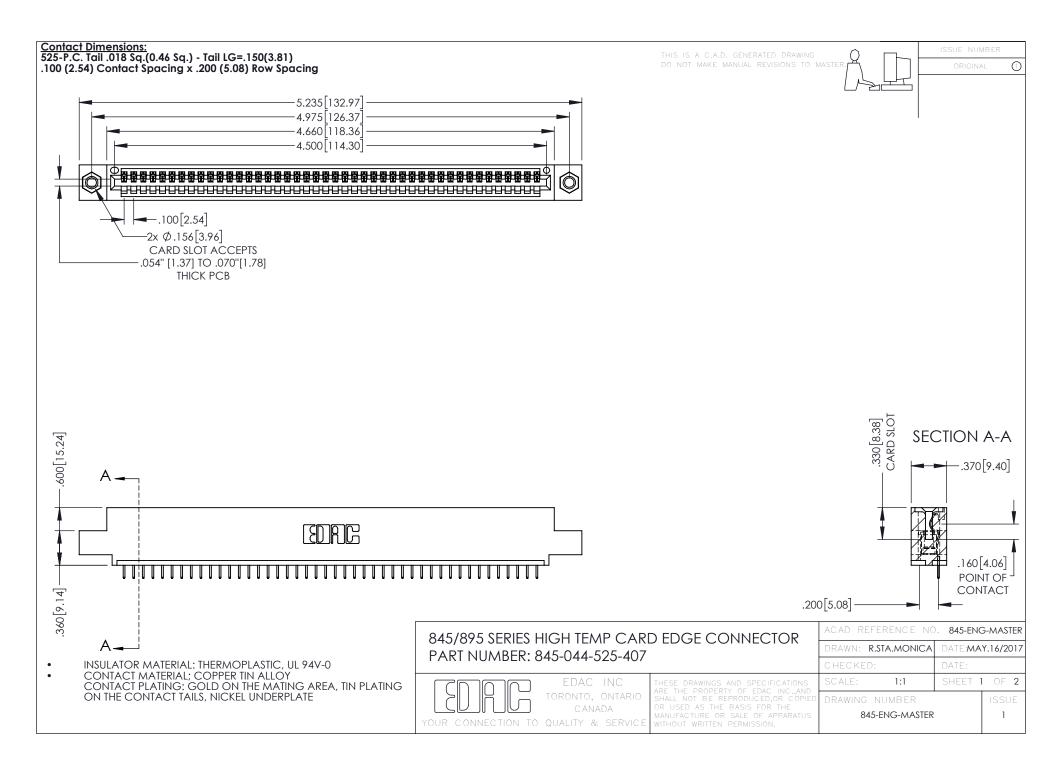

- INSULATOR MATERIAL: THERMOPLASTIC POLYESTER, UL 94V-0 DAP MATERIAL AVAILABLE UPON REQUEST
- CONTACT MATERIAL; COPPER ALLOY

**Contact Code 558** 

CONTACT PLATING: GOLD ON THE MATING AREA, TIN PLATING ON THE CONTACT TAILS, NICKEL UNDERPLATE

## 845/895 SERIES HIGH TEMP CARD EDGE CONNECTOR CONTACT CODE 555,556,558,559,560 DIMENSIONS

YOUR CONNECTION TO QUALITY & SERVICE

Contact Code 559

|   | ACAD REFERENCE NO   | . 845-ENG-MASTER |
|---|---------------------|------------------|
|   | DRAWN: R.STA.MONICA | DATE:MAY.16/2017 |
|   | CHECKED:            | DATE:            |
|   | SCALE: 1:1          | SHEET 2 OF 2     |
| D | DRAWING NUMBER      | ISSUE            |

Contact Code 560

845-ENG-MASTER