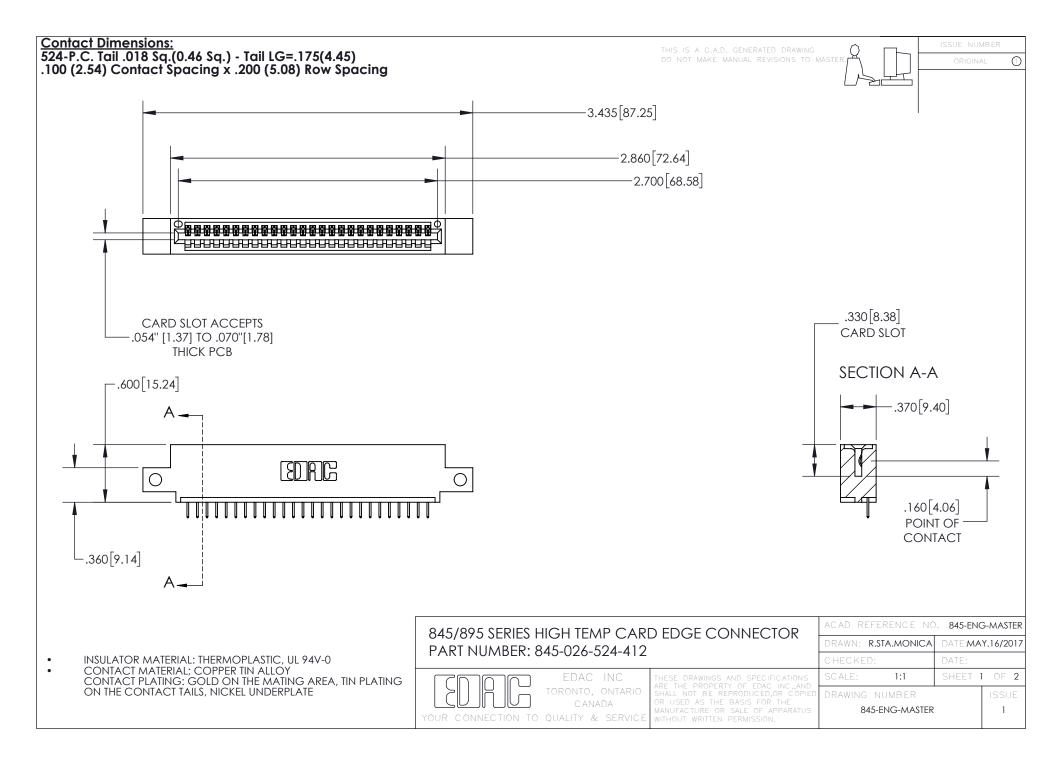

- INSULATOR MATERIAL: THERMOPLASTIC POLYESTER, UL 94V-0 DAP MATERIAL AVAILABLE UPON REQUEST
- CONTACT MATERIAL; COPPER ALLOY

CONTACT PLATING: GOLD ON THE MATING AREA, TIN PLATING ON THE CONTACT TAILS, NICKEL UNDERPLATE