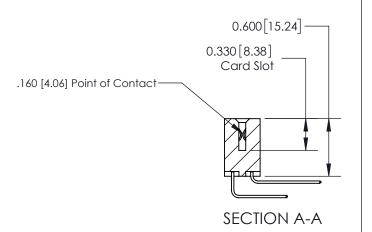

## **Contact Detail**

559-90 Degree Bend (Code 541 Contacts)

.156 [3.96] Contact Spacing x .200 [5.08] Row Spacing

**See Accompanying Page for:** 

**Contact Bend Details** 

THIS IS A C.A.D. GENERATED DRAWING DO NOT MAKE MANUAL REVISIONS TO MASTER