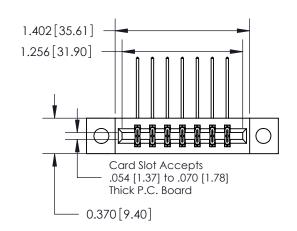

## **Mounting Option**

04-.156 (3.96) Dia. Mounting Holes

## **Contact Detail**

559-90 Degree Bend (Code 541 Contacts)

.156 [3.96] Contact Spacing x .200 [5.08] Row Spacing

**See Accompanying Page for:** 

**Contact Bend Details** 

THIS IS A C.A.D. GENERATED DRAWING DO NOT MAKE MANUAL REVISIONS TO MASTER