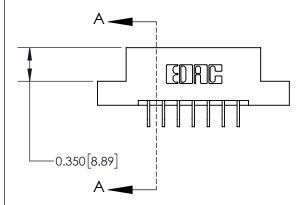

## **Mounting Option**

04-.156 (3.96) Dia. Mounting Holes

## **Contact Detail**

559-90 Degree Bend (Code 541 Contacts)

.156 [3.96] Contact Spacing x .200 [5.08] Row Spacing





**See Accompanying Page for:** 

**Contact Bend Details** 

THIS IS A C.A.D. GENERATED DRAWING DO NOT MAKE MANUAL REVISIONS TO MASTER



ISSUE NUMBER

ORIGINAL

1

| THE MINIORE REVISIONS TO MINISTER. |  |
|------------------------------------|--|
|                                    |  |



| 837/887 Series High Temp Card Edge Connecto | r |
|---------------------------------------------|---|
| Part Number: 837-014-559-204                |   |



**EDAC INC** TORONTO, ONTARIO CANADA

THESE DRAWINGS AND SPECIFICATIONS ARE THE PROPERTY OF EDAC INC., AND SHALL NOT BE REPRODUCED, OR COPIED OR USED AS THE BASIS FOR THE MANUFACTURE OR SALE OF APPARATUS WITHOUT WRITTEN PERMISSION.

| ACAD REFERENCE NO. | 837 ENG MASTER   |  |  |
|--------------------|------------------|--|--|
| DRAWN: J.LEE