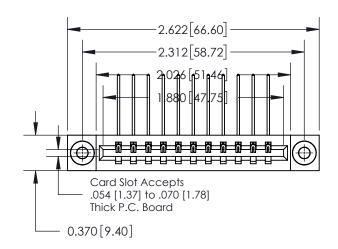

0.600 [15.24] 0.330[8.38] Card Slot .160 [4.06] Point of Contact-

837/887 Series High Temp Card Edge Connector Part Number: 837-011-559-103

YOUR CONNECTION TO QUALITY & SERVICE

**EDAC INC** TORONTO, ONTARIO CANADA