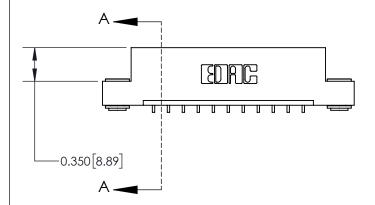

**SECTION A-A** 

**See Accompanying Page for:** 

**Contact Bend Details** 

ISSUE NUMBER

ORIGINAL

1

| 837/887 Series High Temp Card Edge Connector<br>Contact Bend Detail |                                                                                                                                    | ACAD REFERENCE NO. | 837 ENG MASTER   |               |
|---------------------------------------------------------------------|------------------------------------------------------------------------------------------------------------------------------------|--------------------|------------------|---------------|
|                                                                     |                                                                                                                                    | DRAWN: J.LEE       | DATE: OCT. 06/09 |               |
|                                                                     |                                                                                                                                    | CHECKED:           | DATE:            |               |
| EDAC INC                                                            | THESE DRAWINGS AND SPECIFICATIONS ARE THE PROPERTY OF EDAC INC.,AND SHALL NOT BE REPRODUCED,OR COPIED OR USED AS THE BASIS FOR THE | SCALE: NTS         | SHEET            | 2 <b>OF</b> 2 |
| TORONTO, ONTARIO CANADA                                             |                                                                                                                                    | DRAWING NUMBER     | •                | ISSUE         |
| YOUR CONNECTION TO QUALITY & SERVICE                                | MANUFACTURE OR SALE OF APPARATUS WITHOUT WRITTEN PERMISSION.                                                                       | 837 Assembly       |                  | 1             |