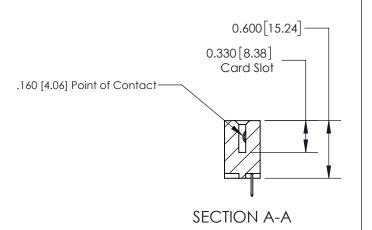

**Contact Bend Details** 

THIS IS A C.A.D. GENERATED DRAWING DO NOT MAKE MANUAL REVISIONS TO MASTER.

ISSUE NUMBER ORIGINAL

1

| 837/887 Series High Temp Card Edge Connector |
|----------------------------------------------|
| Part Number: 837-009-520-603                 |

ISSUE NUMBER

ORIGINAL

1

| 837/887 Series High Temp Card Edge Connector<br>Contact Bend Detail |                                                                                                                                    | ACAD REFERENCE NO. | 837 ENG MASTER   |               |
|---------------------------------------------------------------------|------------------------------------------------------------------------------------------------------------------------------------|--------------------|------------------|---------------|
|                                                                     |                                                                                                                                    | DRAWN: J.LEE       | DATE: OCT. 06/09 |               |
|                                                                     |                                                                                                                                    | CHECKED:           | DATE:            |               |
| EDAC INC                                                            | THESE DRAWINGS AND SPECIFICATIONS ARE THE PROPERTY OF EDAC INC.,AND SHALL NOT BE REPRODUCED,OR COPIED OR USED AS THE BASIS FOR THE | SCALE: NTS         | SHEET            | 2 <b>OF</b> 2 |
| TORONTO, ONTARIO CANADA                                             |                                                                                                                                    | DRAWING NUMBER     |                  | ISSUE         |
| MANUFACTURE OR SALE                                                 | MANUFACTURE OR SALE OF APPARATUS WITHOUT WRITTEN PERMISSION.                                                                       | 837 Assembly       |                  | 1             |