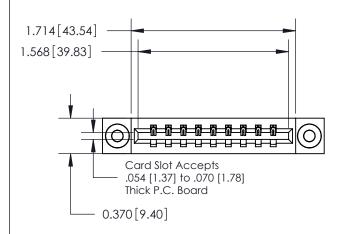

**Mounting Option** 

03-.116 (2.95) I.D. Floating Eyelets

**Contact Detail** 

520-P.C. Tail .030x.018(0.76x0.46) - Tail LG=.175(4.45) .156 [3.96] Contact Spacing x .200 [5.08] Row Spacing

**See Accompanying Page for:** 