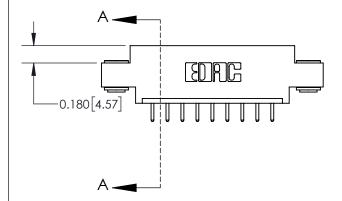

**Contact Bend Details** 

THIS IS A C.A.D. GENERATED DRAWING DO NOT MAKE MANUAL REVISIONS TO MASTER.

ISSUE NUMBER ORIGINAL

1

| 837/887 Series High Temp Card Edge Connector |
|----------------------------------------------|
| Part Number: 837-009-520-603                 |

ISSUE NUMBER

ORIGINAL

1

| 837/887 Series High Temp Card Edge Connector<br>Contact Bend Detail |                                                                                                                                    | ACAD REFERENCE NO. | 837 ENG MASTER   |               |
|---------------------------------------------------------------------|------------------------------------------------------------------------------------------------------------------------------------|--------------------|------------------|---------------|
|                                                                     |                                                                                                                                    | DRAWN: J.LEE       | DATE: OCT. 06/09 |               |
|                                                                     |                                                                                                                                    | CHECKED:           | DATE:            |               |
| EDAC INC                                                            | THESE DRAWINGS AND SPECIFICATIONS ARE THE PROPERTY OF EDAC INC.,AND SHALL NOT BE REPRODUCED,OR COPIED OR USED AS THE BASIS FOR THE | SCALE: NTS         | SHEET            | 2 <b>OF</b> 2 |
| TORONTO, ONTARIO CANADA                                             |                                                                                                                                    | DRAWING NUMBER     |                  | ISSUE         |
| MANUFACTURE OR SALE                                                 | MANUFACTURE OR SALE OF APPARATUS WITHOUT WRITTEN PERMISSION.                                                                       | 837 Assembly       |                  | 1             |