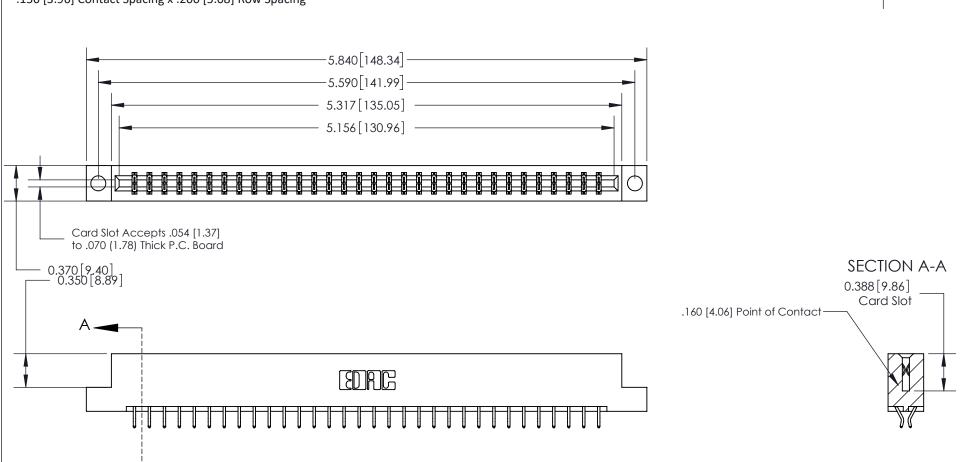

**Mounting Option** 

04-.156 (3.96) Dia. Mounting Holes

**Contact Detail** 

556-Extender Board Bend (Code 520 Contacts)

.156 [3.96] Contact Spacing x .200 [5.08] Row Spacing

THIS IS A C.A.D. GENERATED DRAWING DO NOT MAKE MANUAL REVISIONS TO MASTER.

ISSUE NUMBER

ORIGINAL

**See Accompanying Page for:** 

- **Bend Detail**
- **Mounting Options**

833 Series High Temp Card Edge Connector Part Number: 833-064-556-204

**EDAC INC** TORONTO, ONTARIO CANADA

THESE DRAWINGS AND SPECIFICATIONS ARE THE PROPERTY OF EDAC INC.,AND SHALL NOT BE REPRODUCED, OR COPIED OR USED AS THE BASIS FOR THE MANUFACTURE OR SALE OF APPARATUS WITHOUT WRITTEN PERMISSION.