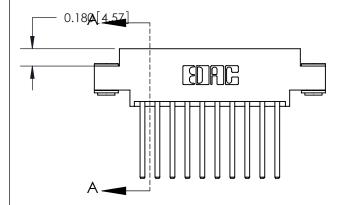

## **See Accompanying Page for:**

- **Bend Detail**
- **Mounting Options**

THIS IS A C.A.D. GENERATED DRAWING DO NOT MAKE MANUAL REVISIONS TO MASTER.

ISSUE NUMBER ORIGINAL

833 Series High Temp Card Edge Connector Part Number: 833-020-544-803