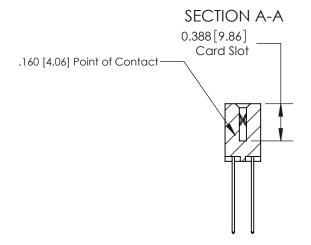

ORIGINAL (1)

ORIGINAL

| 833 Series High Temp Card Edge Connector<br>Contact Bend Detail       |                                                                                                                                                                                                 | ACAD REFERENCE NO. | 833 ENG MASTER   |               |
|-----------------------------------------------------------------------|-------------------------------------------------------------------------------------------------------------------------------------------------------------------------------------------------|--------------------|------------------|---------------|
|                                                                       |                                                                                                                                                                                                 | DRAWN: J.LEE       | DATE: OCT. 14/09 |               |
|                                                                       |                                                                                                                                                                                                 | CHECKED:           | DATE:            |               |
| EDAC INC TORONTO, ONTARIO CANADA YOUR CONNECTION TO QUALITY & SERVICE | THESE DRAWINGS AND SPECIFICATIONS ARE THE PROPERTY OF EDAC INC.,AND SHALL NOT BE REPRODUCED,OR COPIED OR USED AS THE BASIS FOR THE MANUFACTURE OR SALE OF APPARATUS WITHOUT WRITTEN PERMISSION. | SCALE: NTS         | SHEET 2          | 2 <b>OF</b> 3 |
|                                                                       |                                                                                                                                                                                                 | DRAWING NUMBER     |                  | ISSUE         |
|                                                                       |                                                                                                                                                                                                 | 833 Assembly       |                  | 1             |