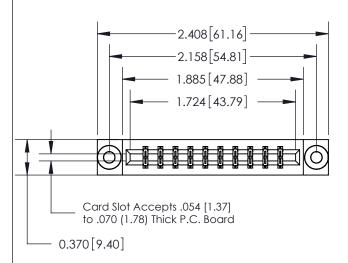

## **See Accompanying Page for:**

- **Bend Detail**
- **Mounting Options**

THIS IS A C.A.D. GENERATED DRAWING DO NOT MAKE MANUAL REVISIONS TO MASTER.

ISSUE NUMBER ORIGINAL

833 Series High Temp Card Edge Connector Part Number: 833-020-544-803