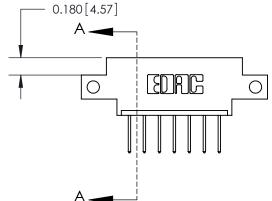

## **Contact Detail**

523-P.C. Tail .025 Sq.(0.64 Sq.) - Tail LG=.390(9.91)

.156 [3.96] Contact Spacing x .200 [5.08] Row Spacing

**See Accompanying Page for:** 

- **Bend Detail**
- **Mounting Options**

THIS IS A C.A.D. GENERATED DRAWING DO NOT MAKE MANUAL REVISIONS TO MASTER.