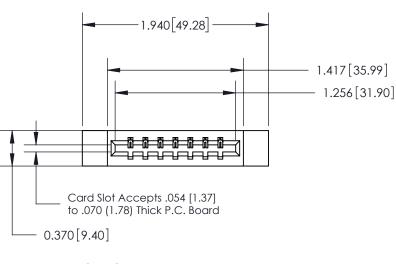

833 Series High Temp Card Edge Connector Part Number: 833-007-523-612

**EDAC INC** TORONTO, ONTARIO CANADA

THESE DRAWINGS AND SPECIFICATIONS ARE THE PROPERTY OF EDAC INC.,AND SHALL NOT BE REPRODUCED, OR COPIED OR USED AS THE BASIS FOR THE MANUFACTURE OR SALE OF APPARATUS WITHOUT WRITTEN PERMISSION.