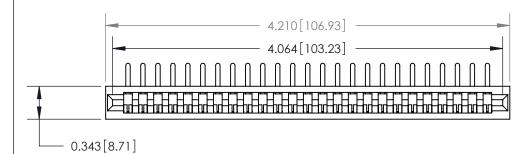

**See Accompanying Page for:** 

**Contact Bend Details** 

807/857 Series High Temp Card Edge Connector Part Number: 807-025-458-101

YOUR CONNECTION TO QUALITY & SERVICE

| ACAD REFERENCE NO. 807 ENG MASTER |                  |
|-----------------------------------|------------------|
| DRAWN: J.LEE                      | DATE: AUG. 11/09 |
| CHECKED:                          | DATE:            |
| SCALE: NTS                        | SHEET 1 OF 2     |
| DRAWING NUMBER                    | ISSUE            |