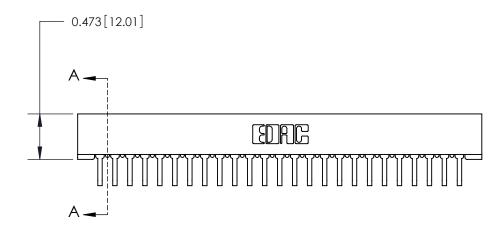

## **Contact Detail**

90 Degree Bend (Code 545 Contacts)

.156 [3.96] Contact Spacing x .200 [5.08] Row Spacing

**SECTION A-A** 

.095 [2.41] Point of Contact (Measured from bottom of Card Slot)

Card Slot Accepts .054 [1.37] to .070 [1.78] Thick P.C. Board

**See Accompanying Page for:** 

**Contact Bend Details** 

807/857 Series High Temp Card Edge Connector Part Number: 807-025-458-101

YOUR CONNECTION TO QUALITY & SERVICE

| ACAD REFERENCE NO. 807 ENG MASTER |                  |
|-----------------------------------|------------------|
| DRAWN: J.LEE                      | DATE: AUG. 11/09 |
| CHECKED:                          | DATE:            |
| SCALE: NTS                        | SHEET 1 OF 2     |
| DRAWING NUMBER                    | ISSUE            |