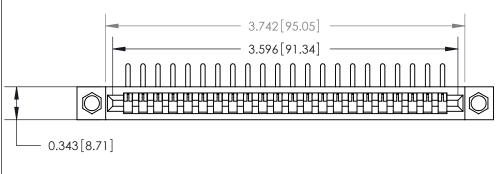

**Mounting Option** 

#4-40 Unified Threaded Inserts

## **Contact Detail**

90 Degree Bend (Code 527 Contacts)

.156 [3.96] Contact Spacing x .200 [5.08] Row Spacing

## SECTION A-A .095 [2.41] Point of Contact (Measured from bottom of Card Slot) Card Slot Accepts .054 [1.37] to .070 [1.78] Thick P.C. Board

**See Accompanying Page for:** 

**Contact Bend Details** 

807/857 Series High Temp Card Edge Connector Part Number: 807-022-559-108