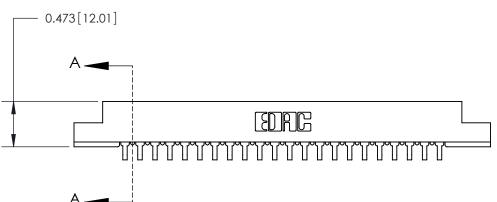

## SECTION A-A .095 [2.41] Point of Contact (Measured from bottom of Card Slot) Card Slot Accepts .054 [1.37] to .070 [1.78] Thick P.C. Board

**See Accompanying Page for:** 

**Contact Bend Details** 

807/857 Series High Temp Card Edge Connector Part Number: 807-022-559-108