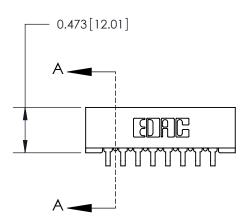

## **Contact Detail**

90 Degree Bend (Code 527 Contacts)

.156 [3.96] Contact Spacing x .200 [5.08] Row Spacing

**See Accompanying Page for:** 

**Contact Bend Details** 

| 005 [0 44] D ( C                                                      | SECTION A-A |
|-----------------------------------------------------------------------|-------------|
| .095 [2.41] Point of Contact<br>(Measured from bottom of Card Slot) — |             |
|                                                                       |             |
| Card Slot Accepts .054 [1.37] to .070 [1.78] Thick P.C. Board         |             |