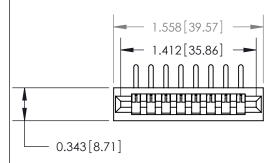

## **Contact Detail**

90 Degree Bend (Code 527 Contacts)

.156 [3.96] Contact Spacing x .200 [5.08] Row Spacing

**See Accompanying Page for:** 

**Contact Bend Details** 

| 005 [0 44] D ( C                                                      | SECTION A-A |
|-----------------------------------------------------------------------|-------------|
| .095 [2.41] Point of Contact<br>(Measured from bottom of Card Slot) — |             |
|                                                                       |             |
| Card Slot Accepts .054 [1.37] to .070 [1.78] Thick P.C. Board         |             |