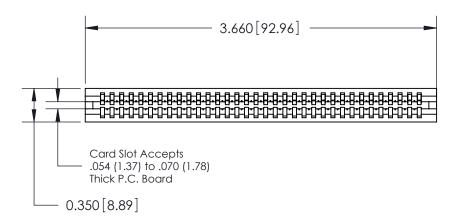

THIS IS A C.A.D. GENERATED DRAWING DO NOT MAKE MANUAL REVISIONS TO MASTER.

ISSUE NUMBER

ORIGINAL

Contact Information
540-Wire Wrap, Regular Point - Tail LG.=.560(14.22)
.100" (2.54mm) Contact Spacing x .200" (5.08mm) Row Spacing

DATE: MAY 04/09

SHEET 1 OF 2

**ISSUE** 

DATE:

745 Series Ultra-Mate Card Edge Connector - Press Fit

Part Number: 745-034-540-106

EDAC INC
TORONTO, ONTARIO
CANADA
YOUR CONNECTION TO QUALITY & SERVICE

TORONTO ON TORONTO ON THE MANUFACTURE OR SALE OF APPARATUS WITHOUT WRITTEN PERMISSION.