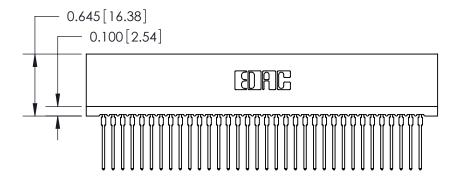

THIS IS A C.A.D. GENERATED DRAWING DO NOT MAKE MANUAL REVISIONS TO MASTER.

ISSUE NUMBER

ORIGINAL

Contact Information
540-Wire Wrap, Regular Point - Tail LG.=.560(14.22)
.100" (2.54mm) Contact Spacing x .200" (5.08mm) Row Spacing

DATE: MAY 04/09

SHEET 1 OF 2

**ISSUE** 

DATE:

745 Series Ultra-Mate Card Edge Connector - Press Fit

Part Number: 745-034-540-106

EDAC INC
TORONTO, ONTARIO
CANADA
YOUR CONNECTION TO QUALITY & SERVICE

TORONTO ON TORONTO ON THE MANUFACTURE OR SALE OF APPARATUS WITHOUT WRITTEN PERMISSION.