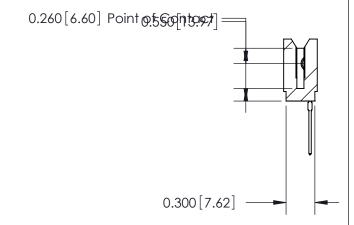

THIS IS A C.A.D. GENERATED DRAWING DO NOT MAKE MANUAL REVISIONS TO MASTER.

ISSUE NUMBER

ORIGINAL

Contact Information
540-Wire Wrap, Regular Point - Tail LG.=.560(14.22)
.100" (2.54mm) Contact Spacing x .200" (5.08mm) Row Spacing

DATE: MAY 04/09

SHEET 1 OF 2

**ISSUE** 

DATE:

745 Series Ultra-Mate Card Edge Connector - Press Fit

Part Number: 745-034-540-106

EDAC INC
TORONTO, ONTARIO
CANADA
YOUR CONNECTION TO QUALITY & SERVICE

TORONTO ON TORONTO ON THE MANUFACTURE OR SALE OF APPARATUS WITHOUT WRITTEN PERMISSION.