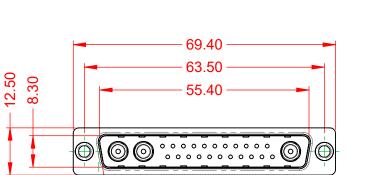

## **COMBINATION D-SUB**

EDAC INC TORONTO, ONTARIO CANADA

THESE DRAWINGS AND SPECIFICATIONS ARE THE PROPERTY OF EDAC INC..AND SHALL NOT BE REPRODUCED, OR COPIED OR USED AS THE BASIS FOR THE MANUFACTURE OR SALE OF APPARATUS WITHOUT WRITTEN PERMISSION.

|   | SW REFERENCE NO.: 629 C  | OMBO ASSEMBLY      |
|---|--------------------------|--------------------|
|   | DRAWN: C.B               | DATE: JAN. 01/2019 |
|   | CHECKED:                 | DATE:              |
|   | SCALE: (IN C.A.D. 1:1)   | SHEET 1 OF 2       |
| ĺ | DRAWING NUMBER: 620 25W/ | 3640-1T1 ISSUE     |

DRAWING NUMBER: 629-25W3640-1T1 ISSUE PART NUMBER: 629-25W3640-1T1

TOLERANCE UNLESS OTHERWISE SPECIFIED

.X ±0.25 .XX ±0.13 .XXX ±0.05

THIS IS A C.A.D. GENERATED DRAWING DO NOT MAKE MANUAL REVISIONS TO MASTER.