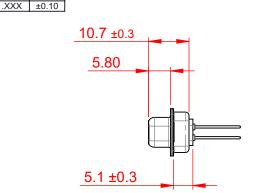

## NOTES:

MATERIAL:

HOUSING:GREEN THERMOPLASTIC POLYESTER, UL94V-0SHELL:STEEL, NICKEL PLATEDCONTACT:COPPER ALLOY, GOLD FLASH PLATED

OPERATING TEMPERATURE: -55°C ~ 125°C

|                                                                                |                                                                                                                                                                                                                | SW REFERENCE NO.: 628M ASSEMBLY |                               |                    |       |  |
|--------------------------------------------------------------------------------|----------------------------------------------------------------------------------------------------------------------------------------------------------------------------------------------------------------|---------------------------------|-------------------------------|--------------------|-------|--|
| 628 SERIES D-SUB (                                                             | ONNECTOR                                                                                                                                                                                                       | DRAWN: C.B                      |                               | DATE: AUG. 01/2018 |       |  |
|                                                                                |                                                                                                                                                                                                                | CHECKED:                        |                               | DATE:              |       |  |
| EDAC INC<br>TORONTO, ONTARIO<br>CANADA<br>YOUR CONNECTION TO QUALITY & SERVICE | THESE DRAWINGS AND SPECIFICATIONS<br>ARE THE PROPERTY OF EDAC INC.,AND<br>SHALL NOT BE REPRODUCED,OR COPIED<br>OR USED AS THE BASIS FOR THE<br>MANUFACTURE OR SALE OF APPARATUS<br>WITHOUT WRITTEN PERMISSION. | SCALE: 1:1                      |                               | SHEET 1 OF         | 1     |  |
|                                                                                |                                                                                                                                                                                                                | DRAWING NUMBER: 62              | AWING NUMBER: 628-M09-223-GN1 |                    | ISSUE |  |
|                                                                                |                                                                                                                                                                                                                | PART NUMBER: 62                 | 28-M09-2                      | 223-GN1            | 1     |  |