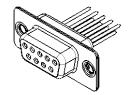

## NOTES:

MATERIAL:

HOUSING:GREEN THERMOPLASTIC POLYESTER, UL94V-0SHELL:STEEL, NICKEL PLATEDCONTACT:COPPER ALLOY, GOLD FLASH PLATED

OPERATING TEMPERATURE: -55°C ~ 125°C

|                                                                                |                                                                                                                                                                                                                | SW REFERENCE NO.: 628M ASSEMBLY |                               |                    |       |  |
|--------------------------------------------------------------------------------|----------------------------------------------------------------------------------------------------------------------------------------------------------------------------------------------------------------|---------------------------------|-------------------------------|--------------------|-------|--|
| 628 SERIES D-SUB (                                                             | ONNECTOR                                                                                                                                                                                                       | DRAWN: C.B                      |                               | DATE: AUG. 01/2018 |       |  |
|                                                                                |                                                                                                                                                                                                                | CHECKED:                        |                               | DATE:              |       |  |
| EDAC INC<br>TORONTO, ONTARIO<br>CANADA<br>YOUR CONNECTION TO QUALITY & SERVICE | THESE DRAWINGS AND SPECIFICATIONS<br>ARE THE PROPERTY OF EDAC INC.,AND<br>SHALL NOT BE REPRODUCED,OR COPIED<br>OR USED AS THE BASIS FOR THE<br>MANUFACTURE OR SALE OF APPARATUS<br>WITHOUT WRITTEN PERMISSION. | SCALE: 1:1                      |                               | SHEET 1 OF         | 1     |  |
|                                                                                |                                                                                                                                                                                                                | DRAWING NUMBER: 62              | AWING NUMBER: 628-M09-223-GN1 |                    | ISSUE |  |
|                                                                                |                                                                                                                                                                                                                | PART NUMBER: 62                 | 28-M09-2                      | 223-GN1            | 1     |  |