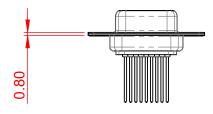

## NOTES:

MATERIAL:

HOUSING:GREEN THERMOPLASTIC POLYESTER, UL94V-0SHELL:STEEL, NICKEL PLATEDCONTACT:COPPER ALLOY, GOLD FLASH PLATED

OPERATING TEMPERATURE: -55°C ~ 125°C

|                                                                                |                                                                                                                                                                                                                | SW REFERENCE NO.: 628M ASSEMBLY |                               |                    |       |  |
|--------------------------------------------------------------------------------|----------------------------------------------------------------------------------------------------------------------------------------------------------------------------------------------------------------|---------------------------------|-------------------------------|--------------------|-------|--|
| 628 SERIES D-SUB (                                                             | ONNECTOR                                                                                                                                                                                                       | DRAWN: C.B                      |                               | DATE: AUG. 01/2018 |       |  |
|                                                                                |                                                                                                                                                                                                                | CHECKED:                        |                               | DATE:              |       |  |
| EDAC INC<br>TORONTO, ONTARIO<br>CANADA<br>YOUR CONNECTION TO QUALITY & SERVICE | THESE DRAWINGS AND SPECIFICATIONS<br>ARE THE PROPERTY OF EDAC INC.,AND<br>SHALL NOT BE REPRODUCED,OR COPIED<br>OR USED AS THE BASIS FOR THE<br>MANUFACTURE OR SALE OF APPARATUS<br>WITHOUT WRITTEN PERMISSION. | SCALE: 1:1                      |                               | SHEET 1 OF         | 1     |  |
|                                                                                |                                                                                                                                                                                                                | DRAWING NUMBER: 62              | AWING NUMBER: 628-M09-223-GN1 |                    | ISSUE |  |
|                                                                                |                                                                                                                                                                                                                | PART NUMBER: 62                 | 28-M09-2                      | 223-GN1            | 1     |  |