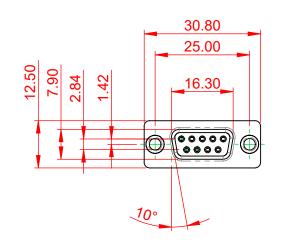

## NOTES:

MATERIAL:

HOUSING:GREEN THERMOPLASTIC POLYESTER, UL94V-0SHELL:STEEL, NICKEL PLATEDCONTACT:COPPER ALLOY, GOLD FLASH PLATED

OPERATING TEMPERATURE: -55°C ~ 125°C

|                                                                                |                                                                                                                                                                                                                | SW REFERENCE NO.: 628M ASSEMBLY |                               |                    |       |  |
|--------------------------------------------------------------------------------|----------------------------------------------------------------------------------------------------------------------------------------------------------------------------------------------------------------|---------------------------------|-------------------------------|--------------------|-------|--|
| 628 SERIES D-SUB (                                                             | ONNECTOR                                                                                                                                                                                                       | DRAWN: C.B                      |                               | DATE: AUG. 01/2018 |       |  |
|                                                                                |                                                                                                                                                                                                                | CHECKED:                        |                               | DATE:              |       |  |
| EDAC INC<br>TORONTO, ONTARIO<br>CANADA<br>YOUR CONNECTION TO QUALITY & SERVICE | THESE DRAWINGS AND SPECIFICATIONS<br>ARE THE PROPERTY OF EDAC INC.,AND<br>SHALL NOT BE REPRODUCED,OR COPIED<br>OR USED AS THE BASIS FOR THE<br>MANUFACTURE OR SALE OF APPARATUS<br>WITHOUT WRITTEN PERMISSION. | SCALE: 1:1                      |                               | SHEET 1 OF         | 1     |  |
|                                                                                |                                                                                                                                                                                                                | DRAWING NUMBER: 62              | AWING NUMBER: 628-M09-223-GN1 |                    | ISSUE |  |
|                                                                                |                                                                                                                                                                                                                | PART NUMBER: 62                 | 28-M09-2                      | 223-GN1            | 1     |  |