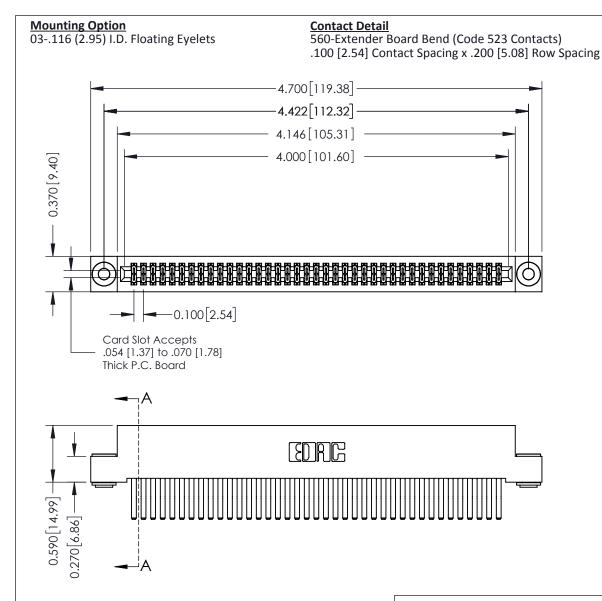

**See Accompanying Pages for:** 

- **Contact Bend Details**
- **Mounting Options**

342 / 392 Card Edge Connector Part Number: 392-078-560-203

YOUR CONNECTION TO QUALITY & SERVICE

CANADA

342 ENG MASTER J.LEE DATE: OCT. 06/09 SHEET 1 OF 3

342 Assembly

THIS IS A C.A.D. GENERATED DRAWING DO NOT MAKE MANUAL REVISIONS TO MASTER. ISSUE NUMBER

ORIGINAL

1

| 342 / 392 Series Card Edge Connector<br>Contact Bend Detail |                                                                                                                                                                                                  | ACAD REFERENCE NO. 342 ENG MASTER |             |                  |        |
|-------------------------------------------------------------|--------------------------------------------------------------------------------------------------------------------------------------------------------------------------------------------------|-----------------------------------|-------------|------------------|--------|
|                                                             |                                                                                                                                                                                                  | DRAWN:                            | J.LEE       | DATE: OCT. 06/09 |        |
|                                                             |                                                                                                                                                                                                  | CHECKED:                          |             | DATE:            |        |
| TORONTO, ONTARIO                                            | THESE DRAWINGS AND SPECIFICATIONS ARE THE PROPERTY OF EDAC INC. AND SHALL NOT BE REPRODUCED, OR COPIED OR USED AS THE BASIS FOR THE MANUFACTURE OR SALE OF APPARATUS WITHOUT WRITTEN PERMISSION. | SCALE:                            | NTS         | SHEET :          | 2 OF 3 |
|                                                             |                                                                                                                                                                                                  | DRAWING                           | NUMBER      |                  | ISSUE  |
| YOUR CONNECTION TO QUALITY & SERVICE                        |                                                                                                                                                                                                  | 3                                 | 42 Assembly |                  | 1      |