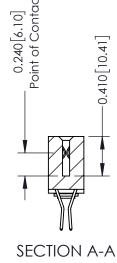

342 Assembly

THIS IS A C.A.D. GENERATED DRAWING DO NOT MAKE MANUAL REVISIONS TO MASTER. ISSUE NUMBER

ORIGINAL

1

| 342 / 392 Series Card Edge Connector<br>Contact Bend Detail |                                                                                                                                                                                                  | ACAD REFERENCE NO. 342 ENG MASTER |             |                  |        |
|-------------------------------------------------------------|--------------------------------------------------------------------------------------------------------------------------------------------------------------------------------------------------|-----------------------------------|-------------|------------------|--------|
|                                                             |                                                                                                                                                                                                  | DRAWN:                            | J.LEE       | DATE: OCT. 06/09 |        |
|                                                             |                                                                                                                                                                                                  | CHECKED:                          |             | DATE:            |        |
| TORONTO, ONTARIO                                            | THESE DRAWINGS AND SPECIFICATIONS ARE THE PROPERTY OF EDAC INC. AND SHALL NOT BE REPRODUCED, OR COPIED OR USED AS THE BASIS FOR THE MANUFACTURE OR SALE OF APPARATUS WITHOUT WRITTEN PERMISSION. | SCALE:                            | NTS         | SHEET :          | 2 OF 3 |
|                                                             |                                                                                                                                                                                                  | DRAWING                           | NUMBER      |                  | ISSUE  |
| YOUR CONNECTION TO QUALITY & SERVICE                        |                                                                                                                                                                                                  | 3                                 | 42 Assembly |                  | 1      |