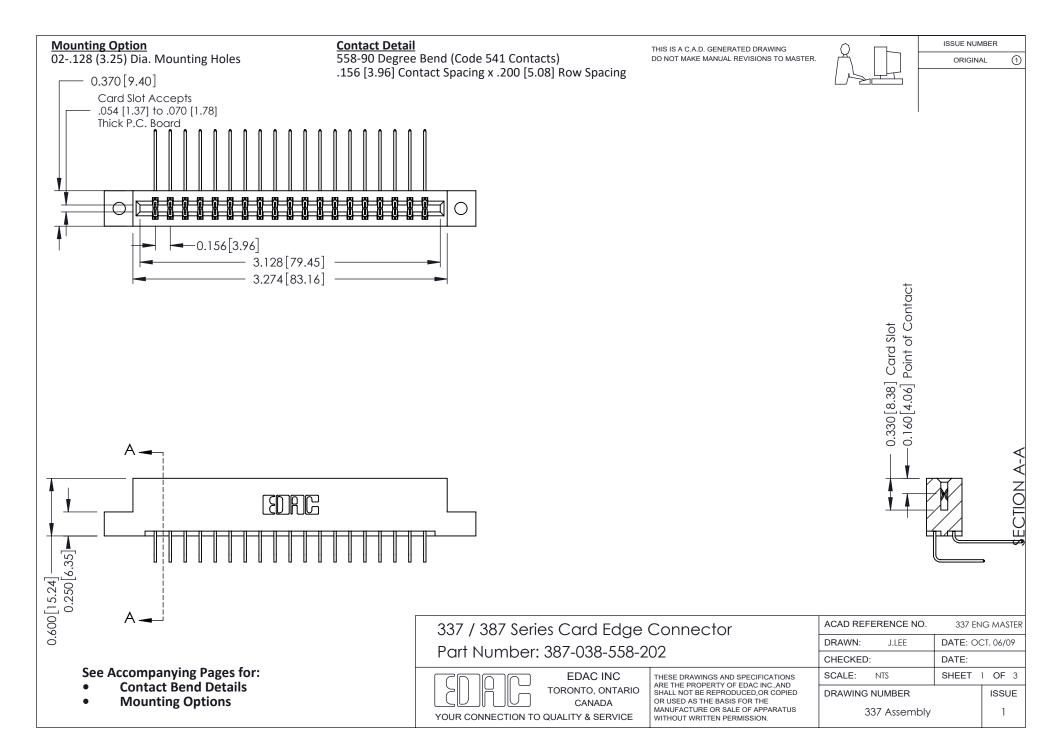

ISSUE NUMBER

ORIGINAL

1

| 337 / 387 Series Card Edge Connector<br>Contact Bend Detail           |                                                                                                                                                                                                  | ACAD REFERENCE NO. 337 E |                  | G MASTER      |
|-----------------------------------------------------------------------|--------------------------------------------------------------------------------------------------------------------------------------------------------------------------------------------------|--------------------------|------------------|---------------|
|                                                                       |                                                                                                                                                                                                  | DRAWN: J.LEE             | DATE: OCT. 06/09 |               |
|                                                                       |                                                                                                                                                                                                  | CHECKED: DATE:           |                  |               |
| EDAC INC TORONTO, ONTARIO CANADA YOUR CONNECTION TO QUALITY & SERVICE | THESE DRAWINGS AND SPECIFICATIONS ARE THE PROPERTY OF EDAC INC.,AND SHALL NOT BE REPRODUCED, OR COPIED OR USED AS THE BASIS FOR THE MANUFACTURE OR SALE OF APPARATUS WITHOUT WRITTEN PERMISSION. | SCALE: NTS               | SHEET            | 2 <b>OF</b> 3 |
|                                                                       |                                                                                                                                                                                                  | DRAWING NUMBER           |                  | ISSUE         |
|                                                                       |                                                                                                                                                                                                  | 337 Assembly             |                  | 1             |