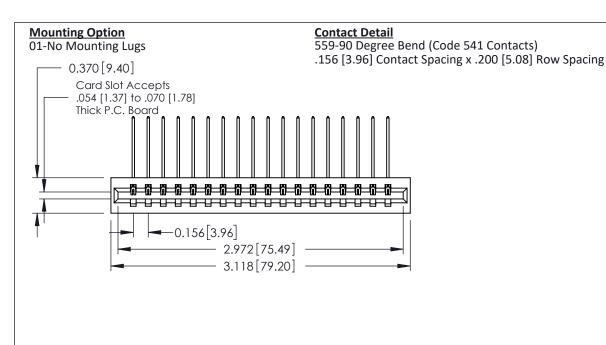

THIS IS A C.A.D. GENERATED DRAWING DO NOT MAKE MANUAL REVISIONS TO MASTER.

ORIGINAL

0.160 [4.06] Point of Contact Card Slot 0.330 [8.38]

0.600 [15.24]

**See Accompanying Pages for:** 

- **Contact Bend Details**
- **Mounting Options**

337 / 387 Series Card Edge Connector Part Number: 387-018-559-101

**EDAC INC** TORONTO, ONTARIO CANADA

THESE DRAWINGS AND SPECIFICATIONS ARE THE PROPERTY OF EDAC INC., AND SHALL NOT BE REPRODUCED, OR COPIED OR USED AS THE BASIS FOR THE MANUFACTURE OR SALE OF APPARATUS WITHOUT WRITTEN PERMISSION.